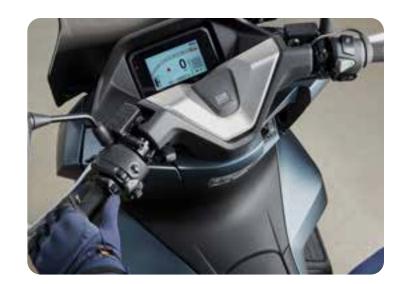

#### **GRIP HEATER KIT**

### 08ESY-K1Y-GHS

The grip heater warms up the right and left grips of the handlebar for comfortable riding on a cold day.
The grip heater switch is located on the right handlebar

- This pack contains:Grip Heater Att. (08E70-K1Y-DC0)Grip Heater (08T71-K1Z-J10)