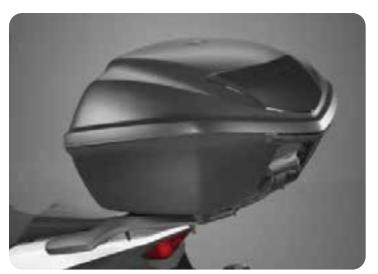

## 35L SMART TOP BOX

OBESY-K1Z-TB21

The 35L Smart Top Box kit with the Honda Smart Key system allows to open the lid without taking the key out the pocket. Can hold one helmet in. The built-in key cylinder can be used to lock the top box even when is removed from the carrier.

This kit contains the following accessories:

• Smart Top Box Base

• 35L Smart Top Box

• Lid Opener

#### 08ESY-K1Z-35TB

35-litres plastic Top Box with a backrest that can store 1 helmet.

Top box base and key system included.