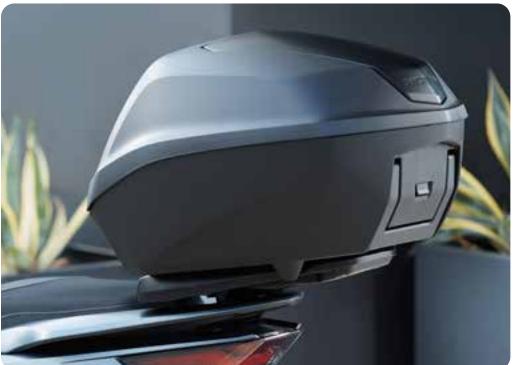

## 35L SMART TOP BOX

OBESY-K1Z-TB21

The 35L Smart Top Box kit with the Honda Smart Key system allows to open the lid without taking the key out the pocket. Can hold one helmet in. The built-in key cylinder can be used to lock the top box even when is removed from the carrier.

This kit contains the following accessories:

• Smart Top Box Base

• 35L Smart Top Box

• Lid Opener