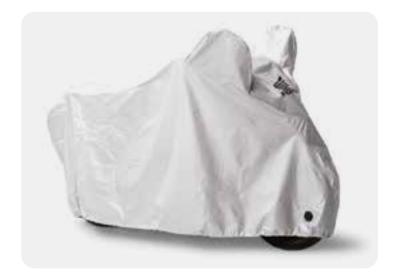

#### OUTDOOR CYCLE COVER

O8P34-BC2-801
This Outdoor Cycle Cover protects the paintwork against U.V. rays. Its water-resistant breathable fabric allows the bike to dry while covered. Equipped with a rope to avoid fluttering, this cover features 2 ring holes in front to easily operate a U-lock.