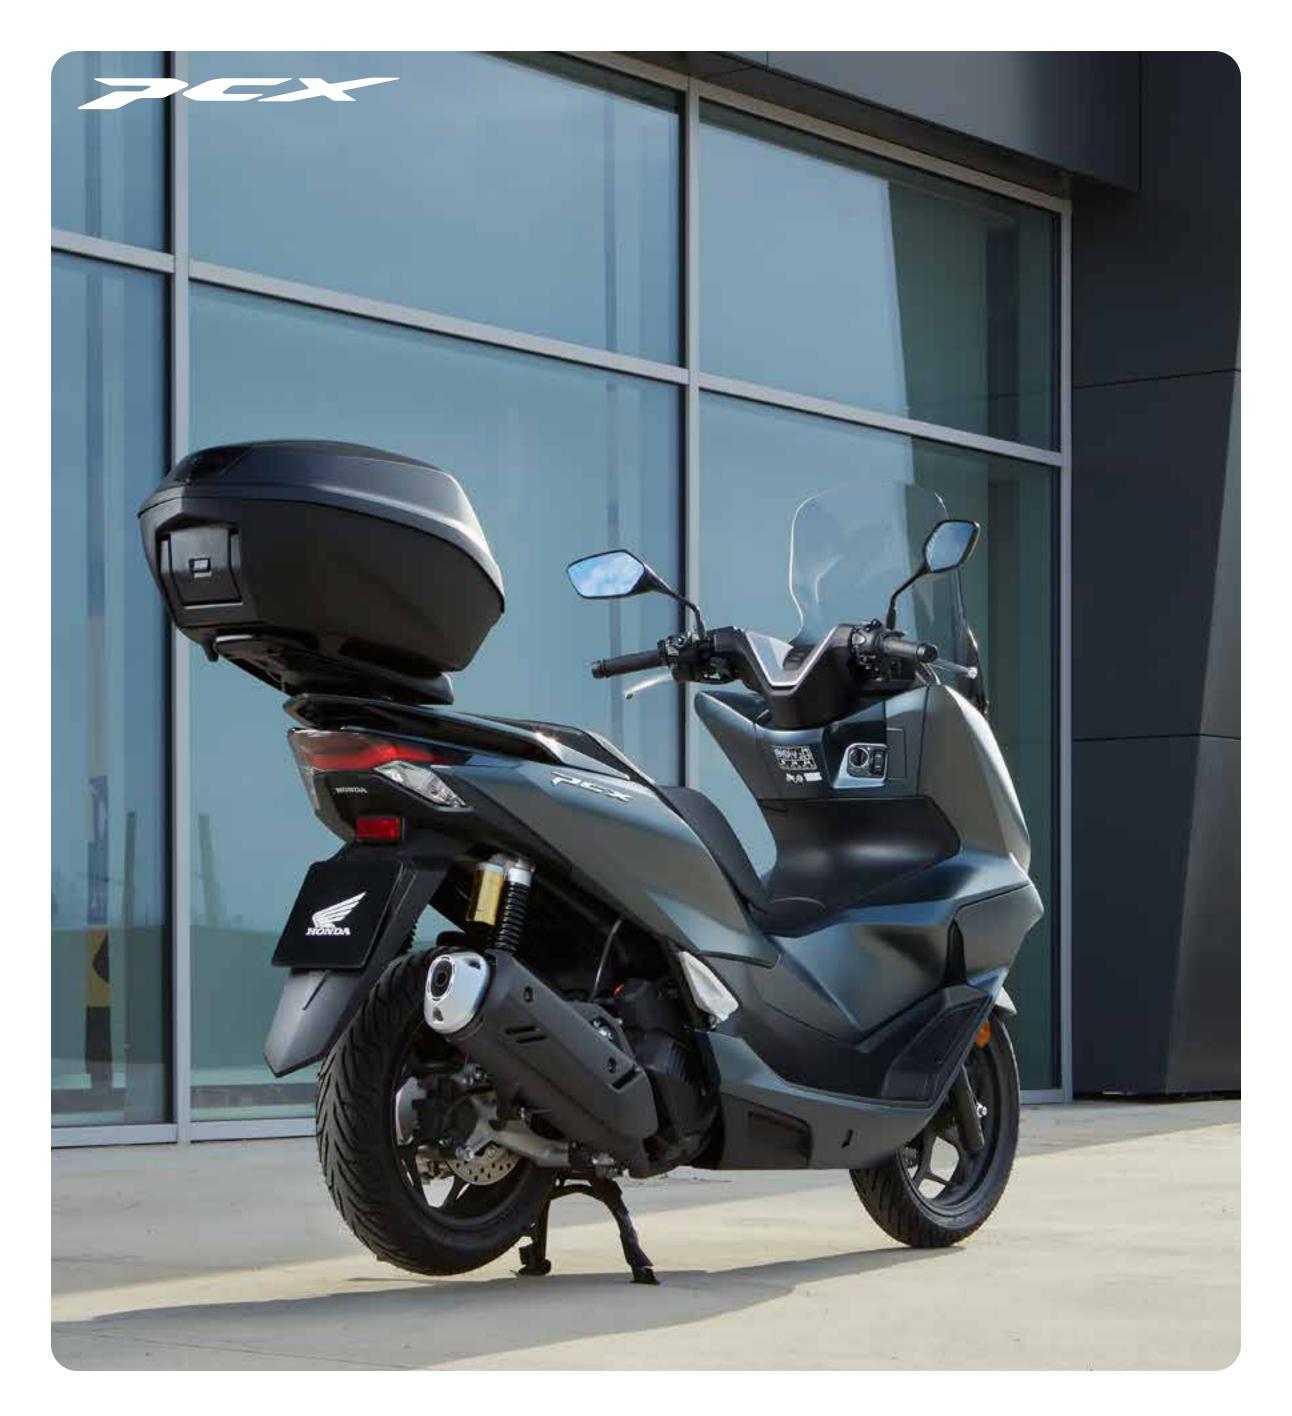

### WINDSHIELD

#### 08R71-K1Y-DC0

The accessory Windshield for PCX125 is designed to deflect traveling air away from the rider's body, improving ride comfort for everyday commuting throughout the year, especially during cold and rainy days. Its designed to enhance both the aesthetics and functionality of the bike.