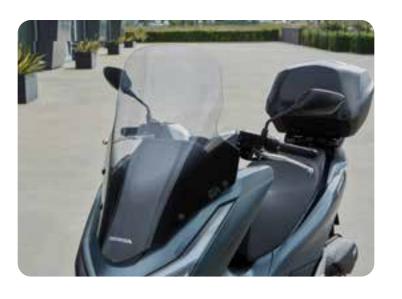

### WINDSHIELD

#### 08R71-K1Y-DC0

The accessory Windshield for PCX125 is designed to deflect traveling air away from the rider's body, improving ride comfort for everyday commuting throughout the year, especially during cold and rainy days. Its designed to enhance both the aesthetics and functionality of the bike.