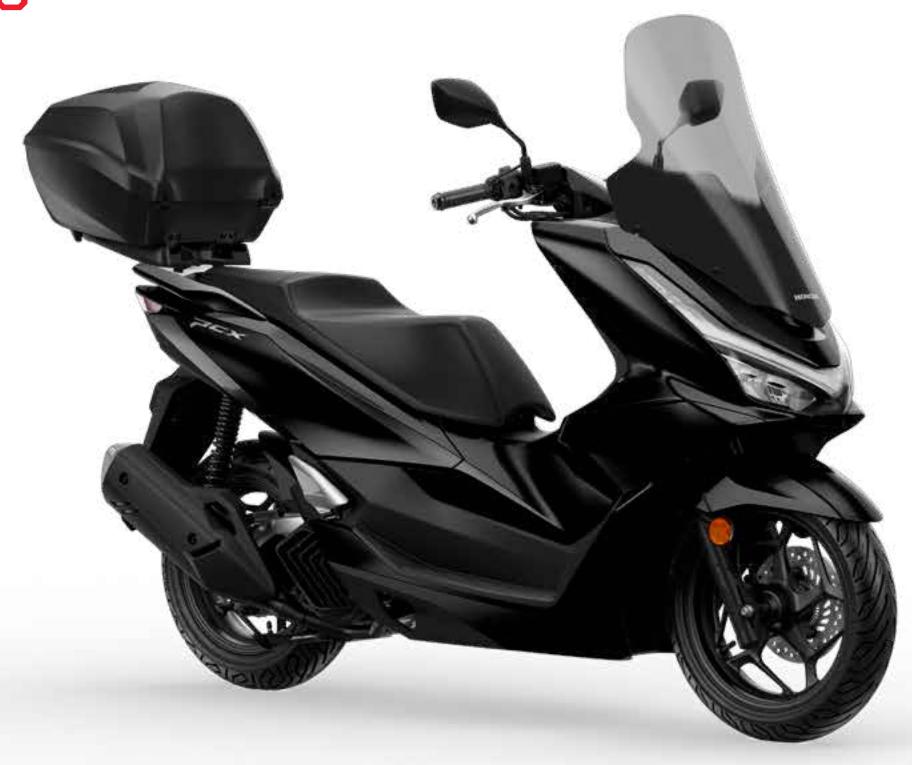

## Accessories

35L TOP BOX KIT

#### 08ESY-K1Z-35TB

35-litres plastic Top Box with a backrest that can store 1 helmet.

Top box base and key system included.