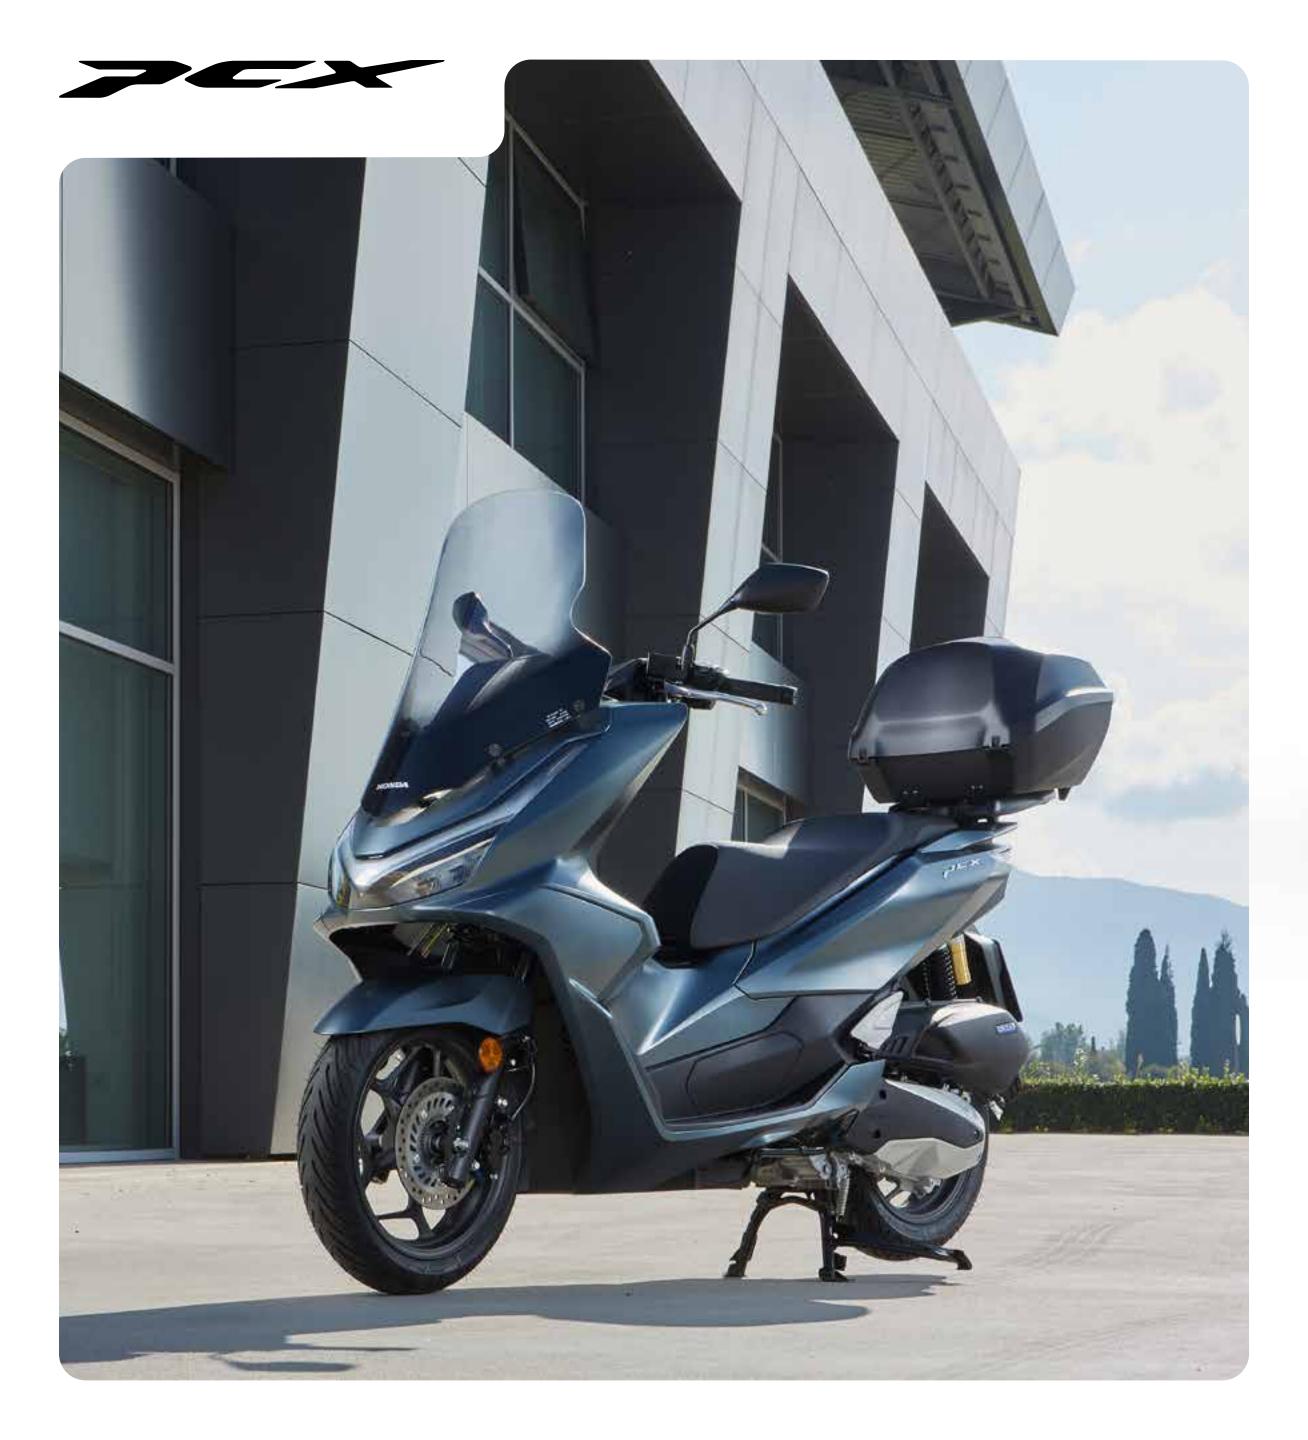

# ACCESSORIES PCX125

## 35L SMART TOP BOX

OBESY-K1Z-TB21

The 35L Smart Top Box kit with the Honda Smart Key system allows to open the lid without taking the key out the pocket. Can hold one helmet in. The built-in key cylinder can be used to lock the top box even when is removed from the carrier.

This kit contains the following accessories:

• Smart Top Box Base

• 35L Smart Top Box

• Lid Opener