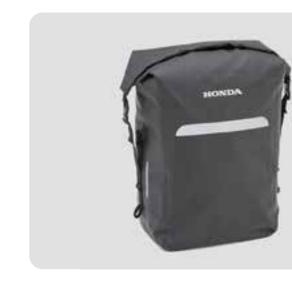

#### **TOP BOX INNER BAG**

#### 08L81-MKS-E00

Made of a robust fabric, this waterproof inner bag comes with 2 shoulder belts and a carrying handle. Presenting a reflective signage and a Honda Logo, this large inner bag can be loaded directly onto your bike.

- Fabric: Tarpaulin 250D PVC
- Colour: Black
- Dimensions (L x W x H in mm): 310mm x 480mm x 200mm