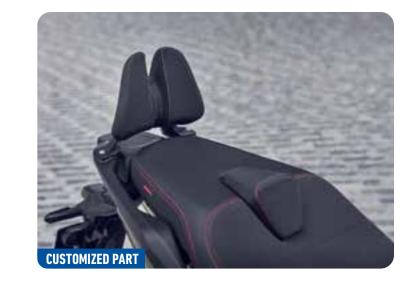

## **PASSENGER BACKREST**

#### OR24M-MSE-009

This high quality backrest improves the passenger comfort while keeping a sporty look.

Not compatible with the rear carrier, wich is necessary to install both the top box and the side panniers. This product is a customized part.