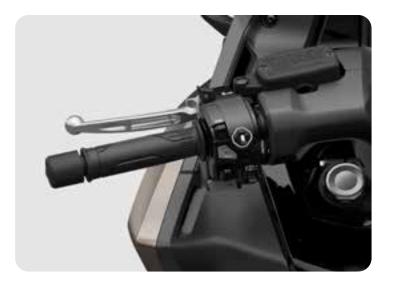

## **GRIP HEATER**

#### 08T70-MKT-D70

This set of heated grips provide 360° efficient heating for the rider's hands in cold weather. It features adjustable heat levels, smart heat allocation, and is ntegrated seamlessly with the bike's design.

- 5 level temperature adjustment
- Easy grip due to the same thickness as standard
- Built-in voltage monitoring system prevents the battery from draining
- Memory function
- Operated through the MC handle switch and displayed on the TFT display.