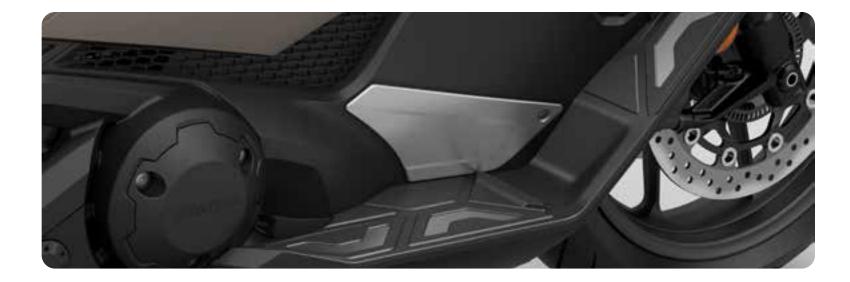

#### LATERAL COVERS

#### 08F71-MKV-D00

Stainless steel covers protecting the body parts from kick damages and improving the quality feel of your bike.

- Material: Stainless steel
- Surface treatment: Shot blasting surf

## FLOOR PANEL

#### 08P70-MKV-D00

A set of left and right stainless-steel floor panels, featuring the FORZA logo with anti-slip pads that will add a touch of elegance to your scooter.

• Material: Stainless/Rubber