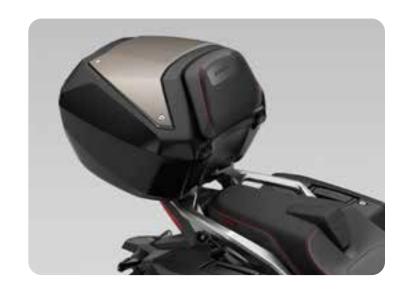

## **SMART TOP BOX KIT**

#### 08ESY-MKT-TB50S

50L Top Box with Honda SMART Key system allowing to open the lid without taking the key out the pocket. Can hold two helmets in. The built-in key cylinder can be used to lock the top box even when is removed from the carrier. A backrest is included to improve the passenger comfort.

- Dimensions: L 470 mm x W 600 mm x H 340 mm
- Maximum load capacity: 6 kg
- Colour: Black

Note: Rear carrier not included Available Top Box colour panels:

- Warm Ash Metallic 08L82-MKT-D00ZP
- Mat Ballistic Black Metallic 08L82-MKT-D00ZN
- Iridium Gray Metallic 08L82-MKT-D00ZM