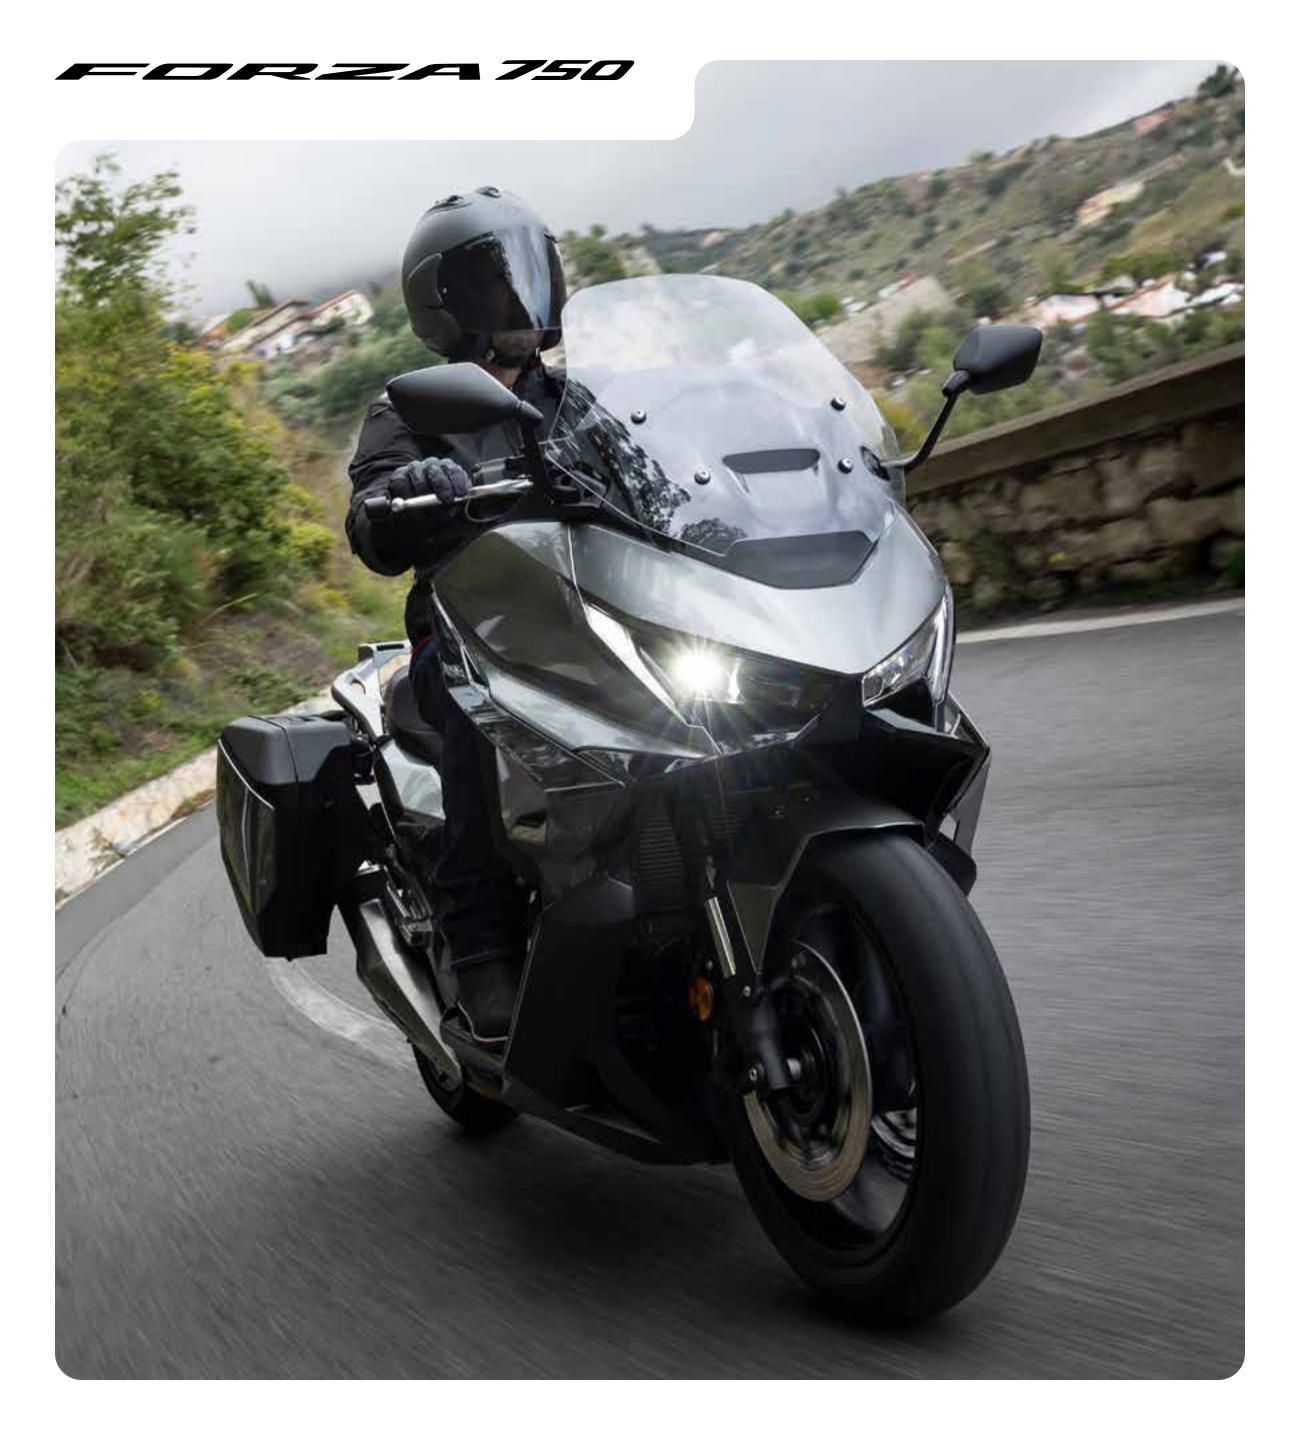

# ACCESSORIES **FORZA 750**



## **Must Have**



## **CONSOLE BAG**

## 08L79-MKT-D00

Exclusive design that fits perfectly in the space between your knees. With a front slot to feed through electronic wires, the Console Bag is the perfect solution to carry your essential items.

• Color: Black

- Capacity: 9L

- Load weight: 2KgMaterial: PolyesterNote: Rain cover included.

# **Accessories Packs**

|                                                        | STYLE<br>PACK | COMFORT<br>PACK | TRAVEL PACK<br>IN MAT WARM<br>ASH METALLIC | TRAVEL PACK<br>IN BALLISTIC<br>BLACK METALLIC | TRAVEL PACK<br>IN IRADIUM<br>GRAY METALLIC | URBAN PACK<br>ASH METALLIC<br>BLACK CUSHION | URBAN PACK<br>ASH METALLIC<br>RED CUSHION | URBAN PACK<br>MAT BALLISTIC<br>BLACK METALLIC<br>BLACK CUSHION | URBAN P