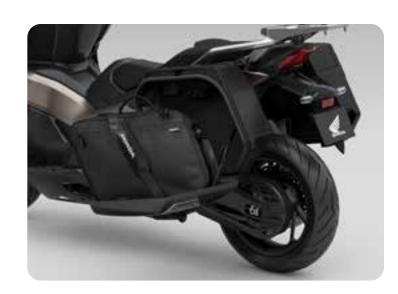

#### PANNIER SET & STAY KIT

#### 08ESY-MKV-PNS

Set of 2 panniers matching the motorcycle body design. The "Honda one key system" allows to open and close the panniers by using the key of the scooter. This pack contains:

- Pannier Case(R26,L33) (08L70-MKT-D70)
- Pannier Supor Stay (08L73-MKV-D00)
- Key System inner cylinder x2 (WAVE KEY) (08M70-MJE-D03)

Matching colour panel not included, see available colours below:

- Mat. Warm Ash Metallic 08L81-MKT-D00ZS
- Mat Ballistic Black Metallic 08L81-MKT-D00ZR
- Iridium Gray Metallic 08L81-MKT-D00ZQ