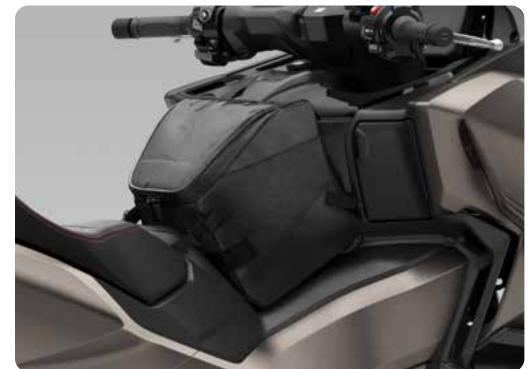

## **CONSOLE BAG**

## 08L79-MKT-D00

Exclusive design that fits perfectly in the space between your knees. With a front slot to feed through electronic wires, the Console Bag is the perfect solution to carry your essential items.

• Color: Black

- Capacity: 9L

- Load weight: 2KgMaterial: PolyesterNote: Rain cover included.