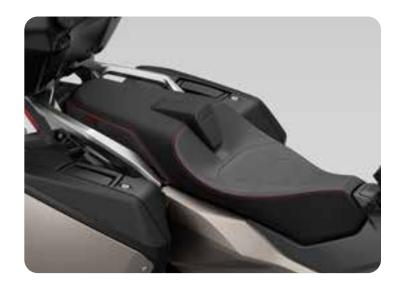

## **COMFORT SEAT \*BLACK\***

#### 08R71-MKT-D70ZA

Thanks to its softer construction and its increased 10mm thickness, this rider seat provides an extra level of comfort, enhancing the riding experience.

- Material: PVC leather / soft urethane / PP bottom
- Red contrasting double-stitching
- Lumbar support is increased for the rider
- Features the Honda logo
- Two-tone leather finish