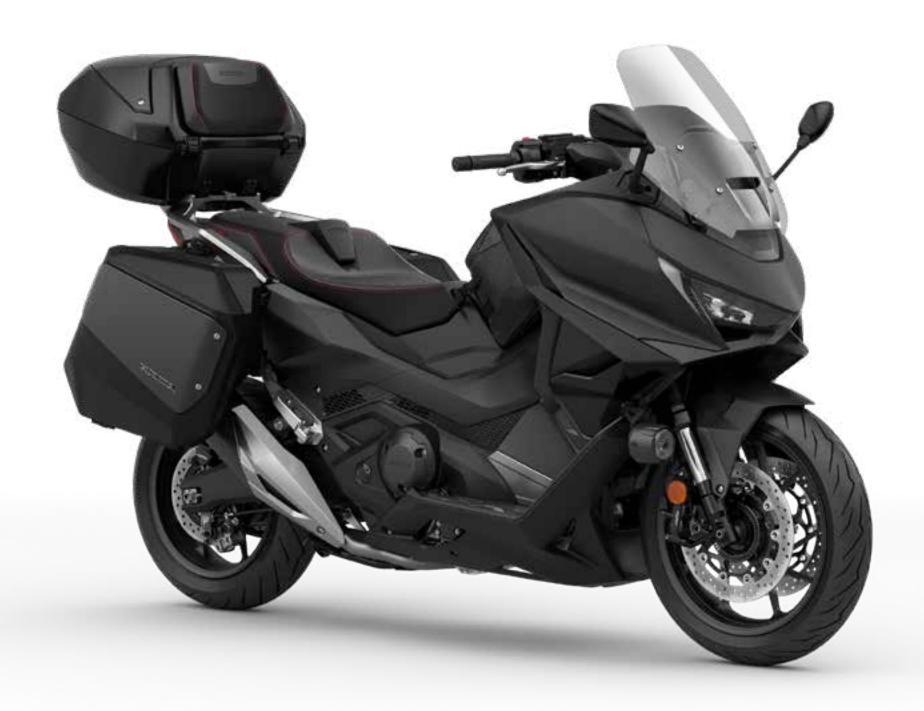

## Luggage

## **SMART TOP BOX KIT**

#### 08ESY-MKT-TB50S

50L Top Box with Honda SMART Key system allowing to open the lid without taking the key out the pocket. Can hold two helmets in. The built-in key cylinder can be used to lock the top box even when is removed from the carrier. A backrest is included to improve the passenger comfort.

- Dimensions: L 470 mm x W 600 mm x H 340 mm
- Maximum load capacity: 6 kg
- Colour: Black

Note: Rear carrier not included Available Top Box colour panels:

- Warm Ash Metallic 08L82-MKT-D00ZP
- Mat Ballistic Black Metallic 08L82-MKT-D00ZN
- Iridium Gray Metallic 08L82-MKT-D00ZM

### REAR CARRIER

#### 08L74-MKT-D00ZC

Aluminium Rear Carrier required for the installation of all available Top Boxes. It's design features handle grips for added passenger comfort.

Maximum load capacity: 10kg

#### PANNIER SET & STAY KIT

#### 08ESY-MKV-PNS

Set of 2 panniers matching the motorcycle body design. The "Honda one key system" allows to open and close the panniers by using the key of the scooter. This pack contains:

- Pannier Case(R26,L33) (08L70-MKT-D70)
- Pannier Supor Stay (08L73-MKV-D00)
- Key System inner cylinder x2 (WAVE KEY) (08M70-MJE-D03)

Matching colour panel not included, see available colours below:

- Mat. Warm Ash Metallic 08L81-MKT-D00ZS
- Mat Ballistic Black Metallic 08L81-MKT-D00ZR
- Iridium Gray Metallic 08L81-MKT-D00ZQ