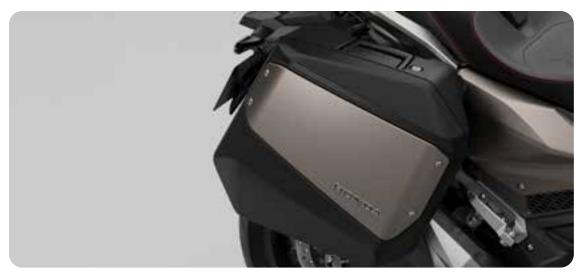

#### PANNIER SET & STAY KIT

#### 08ESY-MKV-PNS

Set of 2 panniers matching the motorcycle body design. The "Honda one key system" allows to open and close the panniers by using the key of the scooter. This pack contains:

- Pannier Case(R26,L33) (08L70-MKT-D70)
- Pannier Supor Stay (08L73-MKV-D00)
- Key System inner cylinder x2 (WAVE KEY) (08M70-MJE-D03)

Matching colour panel not included, see available colours below:

- Mat. Warm Ash Metallic 08L81-MKT-D00ZS
- Mat Ballistic Black Metallic 08L81-MKT-D00ZR
- Iridium Gray Metallic 08L81-MKT-D00ZQ