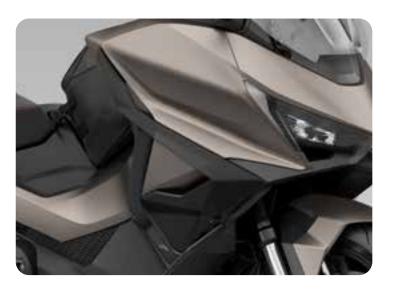

#### DEFLECTOR

#### 08R70-MKV-D50

The deflector set enhances rider comfort by reducing airflow around the waist and lower body.