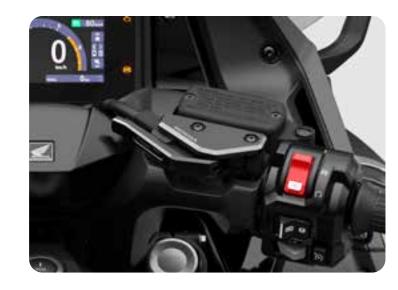

## **GRIP HEATER**

#### 08T70-MKT-D70

This set of heated grips provide 360° efficient heating for the rider's hands in cold weather. It features adjustable heat levels, smart heat allocation, and is ntegrated seamlessly with the bike's design.

- 5 level temperature adjustment
- Easy grip due to the same thickness as standard
- Built-in voltage monitoring system prevents the battery from draining
- Memory function
- Operated through the MC handle switch and displayed on the TFT display.