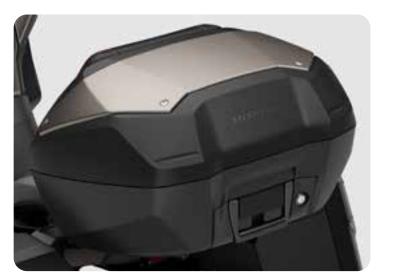

## **50L MANUAL TOP BOX**

#### 08L73-MKT-D00

50L Top Box that can hold two helmets in. The builtin key cylinder can be used to lock the top box even when is removed from the carrier. Must be mounted with a rear carrier and the Top Box Rubber Pad (sold separately)

- Dimensions: L 470 mm W 600 mm H 340 mm
- Maximum load capacity: 6 kg
- Colour: Black

Note: Rear carrier, Top box rubber pad, Key system inner cylinder (Wave Key) are not included.