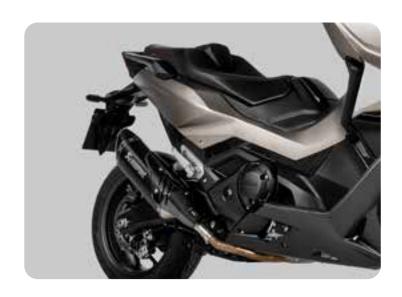

#### **MUFFLER AKRAPOVIC**

#### OR24M-SMU-026

Expertly designed and constructed using race-proven materials, the Slip-on Line (Titanium) exhaust for the Forza 750 offers a high-grade titanium muffler outer sleeve over a stainless-steel muffler inner structure and a stainless-steel link pipe. It is finished with a handmade carbon-fibre end cap and heatshield for an impressively sporty look, perfectly in keeping with the lines of this machine.