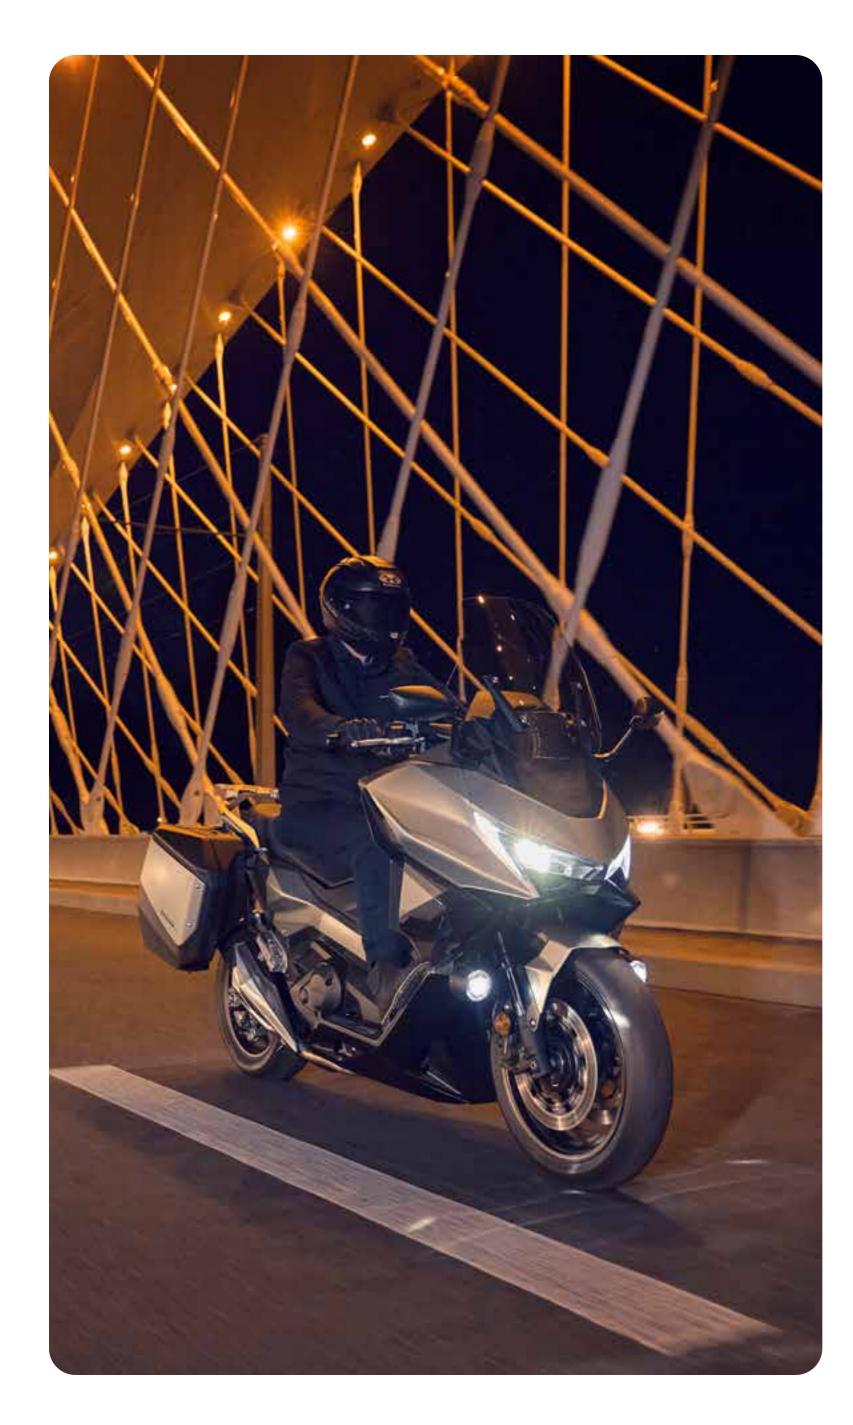

|                                                              |                                                         |                                                       |
|                                                        |               |                 |                                            |                                               |                                            |                                             |                                           |                                                                |                                                              |                                                         |                                                       |



## Luggage



## **SMART TOP BOX KIT**

#### 08ESY-MKT-TB50S

50L Top Box with Honda SMART Key system allowing to open the lid without taking the key out the pocket. Can hold two helmets in. The built-in key cylinder can be used to lock the top box even when is removed from the carrier. A backrest is included to improve the passenger comfort.

- Dimensions: L 470 mm x W 600 mm x H 340 mm
- Maximum load capacity: 6 kg
- Colour: Black

Note: Rear carrier not included Available Top Box colour panels:

- Warm Ash Metallic 08L82-MKT-D00ZP
- Mat Ballistic Black Metallic 08L82-MKT-D00ZN
- Iridium Gray Metallic 08L82-MKT-D00ZM



### **PANNIERS INNER BAGS**

## 08L78-MKT-D00

Set of 2 inner bags matching the shape of the pannier's new design. Available in black with a discrete Honda signature, t