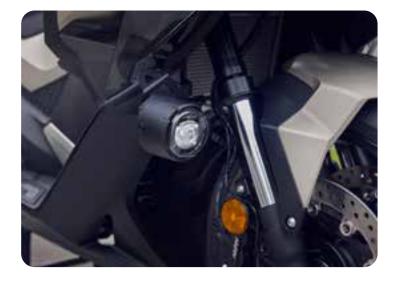

#### **FOG LIGHTS KIT**

#### **08ESY-MKV-FLS**

Set of 2 additional front led lights that increase the riders' visibility during adverse weather conditions while they make them more noticeable for the surrounding traffic.

- Operated through an integrated handle switch This kit includes:
- Fog Light (08V80-K3R-D00)
- Fog Light Attachment (08V70-MKV-D50