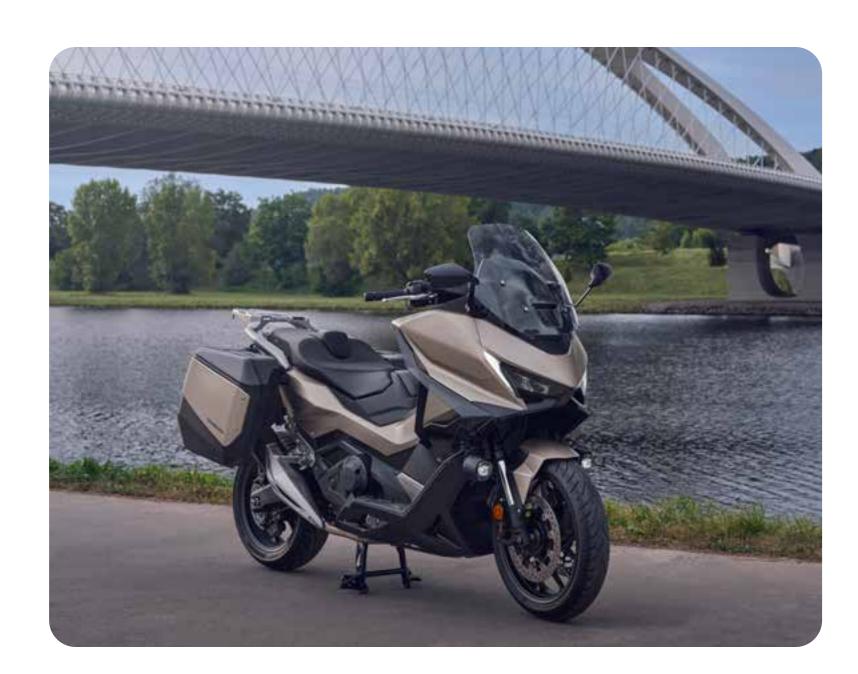

The "Honda one key system" allows to open and close the panniers by using the key of the scooter. This pack contains:

- Pannier Case(R26,L33) (08L70-MKT-D70)
- Pannier Supor Stay (08L73-MKV-D00)
- Key System inner cylinder x2 (WAVE KEY) (08M70-MJE-D03)

Matching colour panel not included, see available colours below:

- Mat. Warm Ash Metallic 08L81-MKT-D00ZS
- Mat Ballistic Black Metallic 08L81-MKT-D00ZR
- Iridium Gray Metallic 08L81-MKT-D00ZQ



## LUGGAGE DIVIDER

### 08L71-MKT-D70

The lugagge divider has been designed to enhance practicality during daily commuting or while travelling, thanks to its modular compartments and perfect fitment under the seat

- Material: Polyester PVC
- Color: Black with red zippers.
- Easy to carry thanks to the carrying handle
- Featrues the Honda logo



# Comfort, Security & Performance



#### **MUFFLER AKRAPOVIC**

#### OR24M-SMU-026

Expertly designed and constructed using race-proven materials, the Slip-on Line (Titanium) exhaust for the Forza 750 offers a high-grade titanium muffler outer sleeve over a stainless-steel muffler inner structure and a stainless-steel link pipe. It is finished with a handmade carbon-fibre end cap and heatshield for an impressively sporty look, perfectly in keeping with the lines of this machine.



#### **FOG LIGHTS KIT**

#### **08ESY-MKV-FLS**

Set of 2 additional front led lights that increase the riders' visibility during adverse weather conditions while they make them more noticeable for the surrounding traffic.

- Operated through an integrated handle switch This kit includes:
- Fog Light (08V80-K