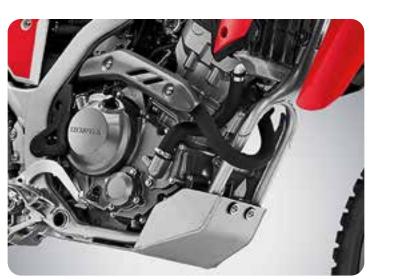

### SKID PLATE

#### 08P70-K1T-E50

The Skid Plate protects the engine and lower part of the bike. Protective coating prevents the corrosion and makes it easy to clean.

The Skid Plate is only applicable for CRF300LAP ED model.