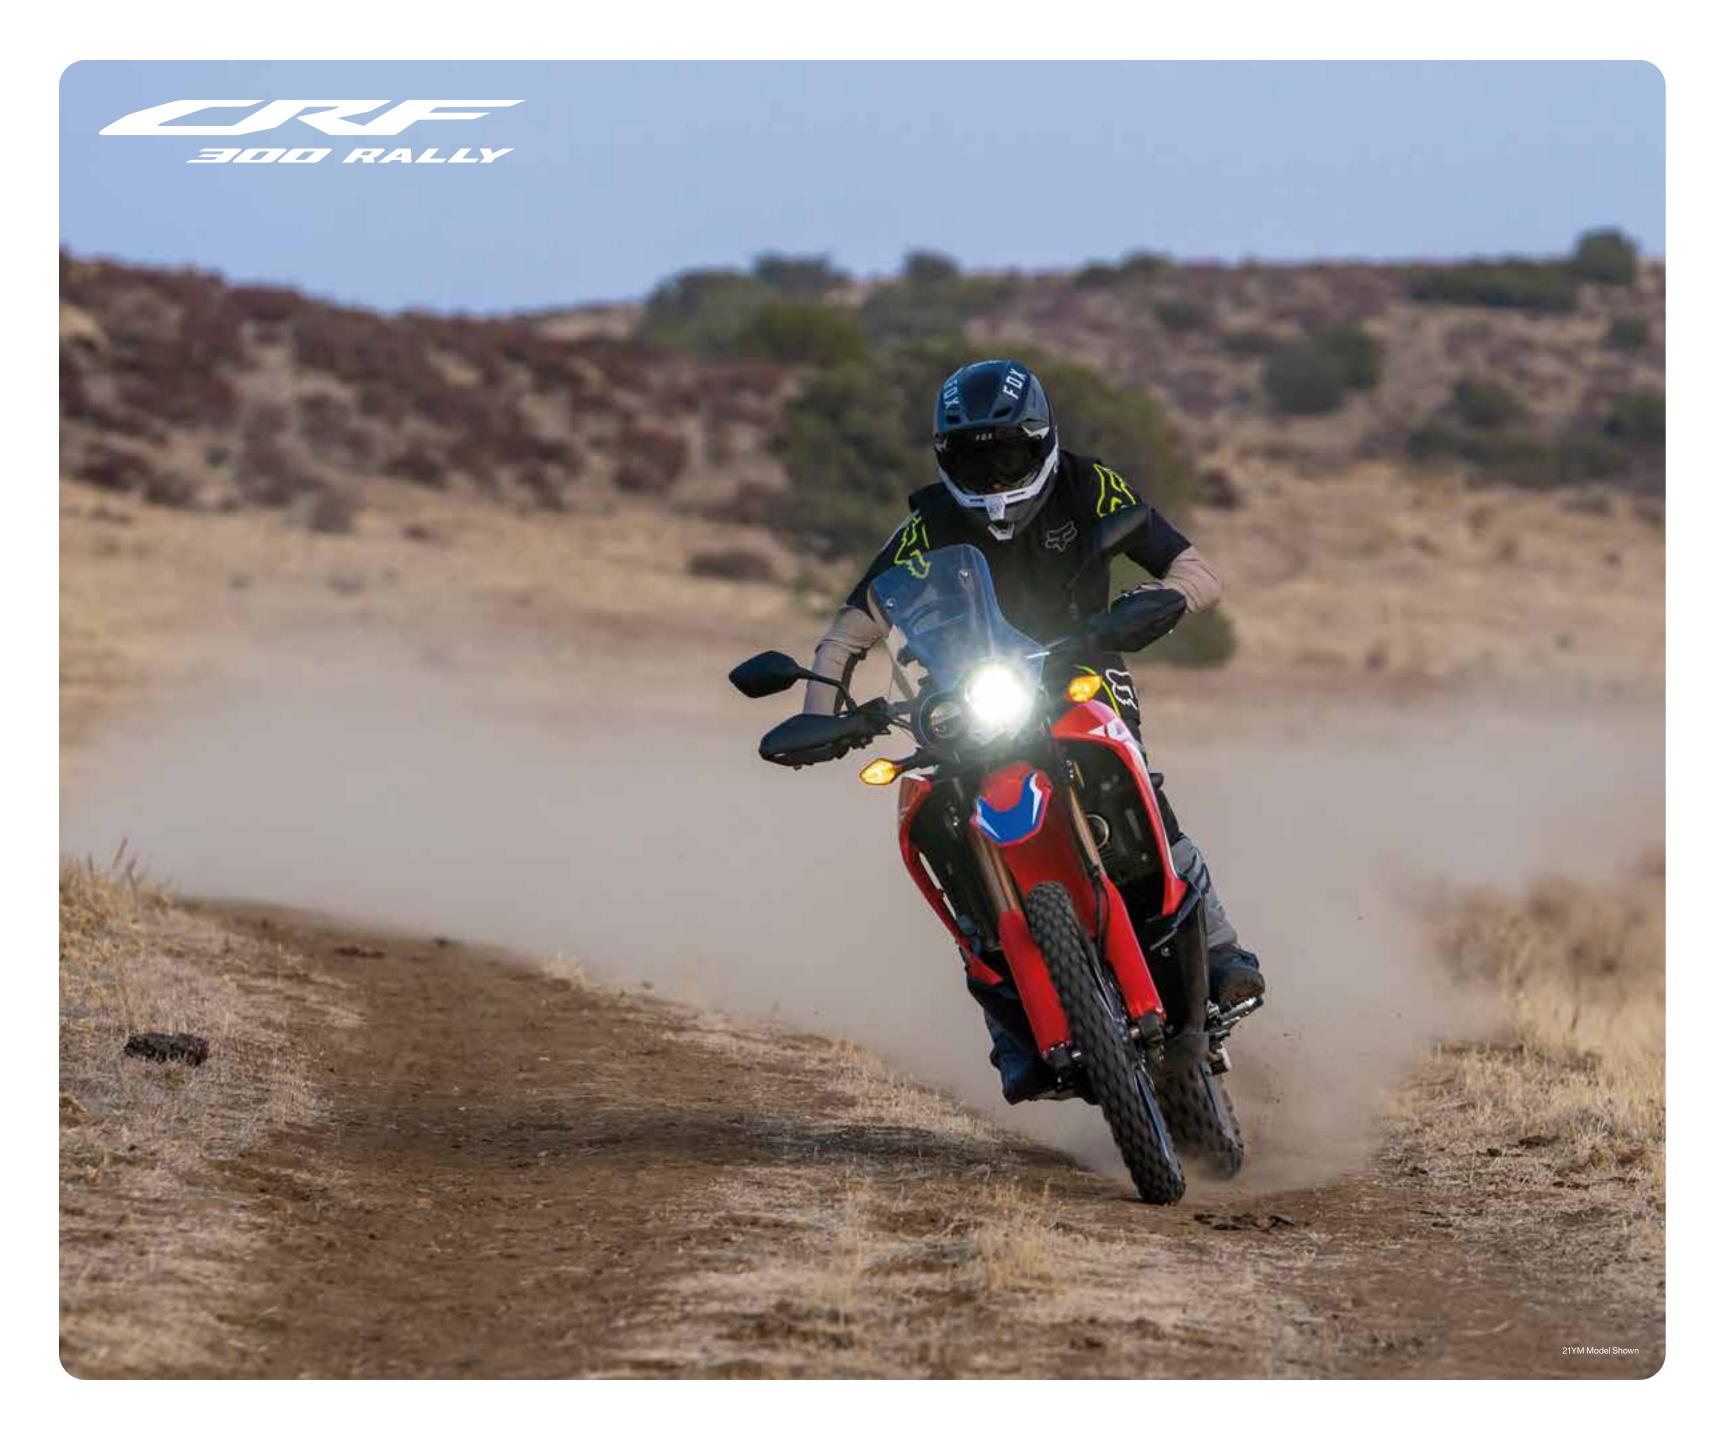

#### **38L TOP BOX WITH REAR CARRIER** 08ESY-K1T-TB38

This kit includes all the necessary accessories to assemble a 38L Top Box in your bike. This top box is suitable for one helmet. The Honda one key system allows to operate the top box by using the motorcycle ignition key.

Maximum load capacity: 6kg

- This kit contains:
- Rear Carrier Support
- Top Box Lock
- 38L Top Box
- Carrier Bracket
- Key System Inner Cylinder