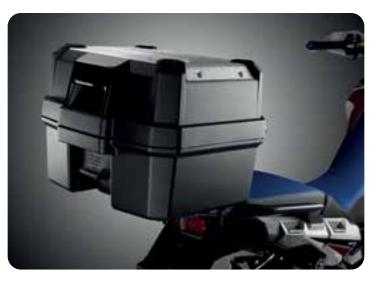

## **38L TOP BOX INNER BAG**

#### 08L75-MJP-G51

This Top Box inner bag, is has been made to improve riders comfortability. It comes with an adjustable shoulder belt for an easy carry with embroidered silver Honda wing logo on the top, with red zippers. Material: Polyester PVC

- Color: Black
- Expandable from 15 to 25L