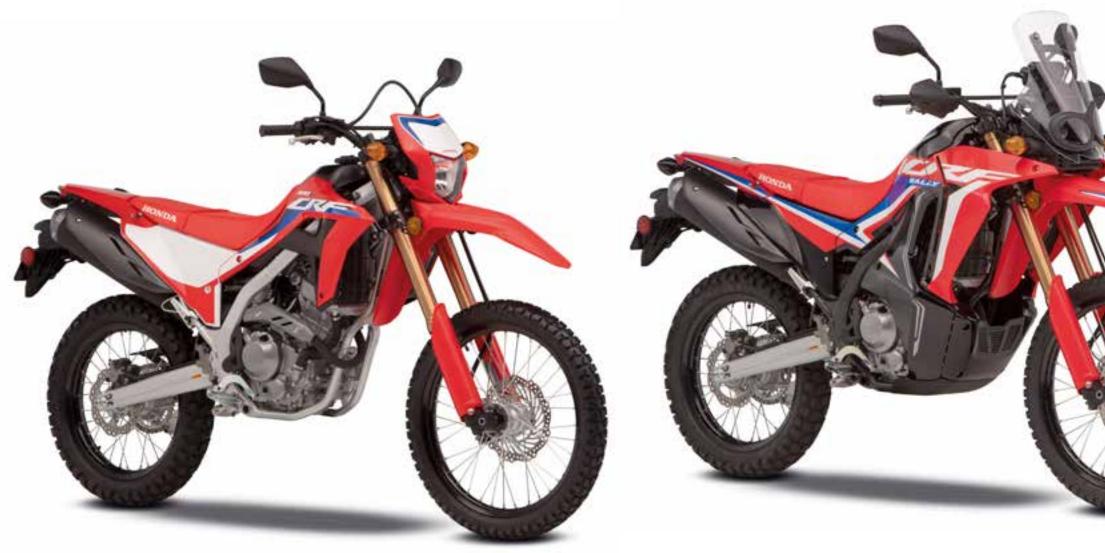

# ACCESSORIES CRF300L and RALLY



## You've got the look and a bit more

When you see the images of the Honda riders racing for victory in the Dakar Rally, it is easy to spot the direct lineage between their CRF450 Rally and your CRF 300.

It is not only a matter of appearance but the ultimate proof that what is developed during the toughest races can benefit everybody.











## Accessories



#### **38L TOP BOX WITH REAR CARRIER** 08ESY-K1T-TB38

This kit includes all the necessary accessories to assemble a 38L Top Box in your bike. This top box is suitable for one helmet. The Honda one key system allows to operate the top box by using the motorcycle ignition key.

Maximum load capacity: 6kg

- This kit contains:
- Rear Carrier Support
- Top Box Lock
- 38L Top Box
- Carrier Bracket
- Key System Inner Cylinder



##