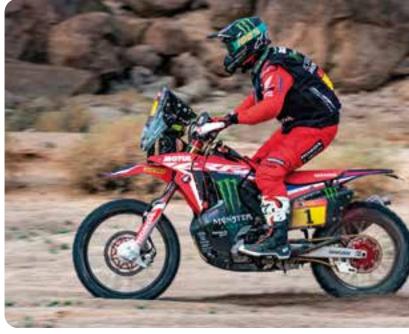

## You've got the look and a bit more

When you see the images of the Honda riders racing for victory in the Dakar Rally, it is easy to spot the direct lineage between their CRF450 Rally and your CRF 300.

It is not only a matter of appearance but the ultimate proof that what is developed during the toughest races can benefit everybody.