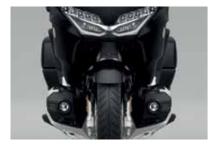

Color-matched bodywork for Trunk installation on Gold Wing \*G208\* Matte Armored Green Metallic. Must be combined with BASE ADD TRUNK 08L71-MKC-L31ZA (sold separately).



### TRUNK DELETE FOR GOLDWING TOUR 08F70-MKC-L20ZF / 08F70-MLJ-A00ZB

Colour-matching bodywork and hardware for Trunk removal on Gold Wing Tour.

Available in the following colours, that must be combined with base 08F71-MKC-A00:

- \*NHB01\* Graphite black 08F70-MKC-L20ZF
- \*NHC07E\* Beta Silver Metallic 08F70-MLJ-A00ZB



### SADDLEBAG MATT

08P01-MKC-A00 / 08P02-MKC-A00 / 08P03-MKC-A00

Plush premium-quality carpeting with slip-resistant backing, embroidered with Gold Wing logo.

- Right Saddlebag Mat 08P02-MKC-A00
   Left Saddlebag Mat 08P01-MKC-A00
- Left Saddlebag with amplifier Mat 08P03-MKC-A00

## **Comfort**



FRONT LED FOG LIGHTS

08ESY-MKC-FLK18

This pair of adjustable, bright white LED Fog Lights increase your visibility and make yourself more noticeable for the surrounding traffic. Delivers 880 Lumens and features a hard-coated lens. Waterproof connectors included.



TALL WINDSCREEN

08R71-MKC-ED1

Taller and wider than the standard windscreen, it provides added protection from the elements. 225mm and 100mm longer than the Gold Wing and Gold Wing Tour windscreens respectively.



**UPPER AIR DEFLECTORS** 

08R72-MKC-A01

Polyurethane deflector designed to boost wind protection and funnel air away from the rider. Specifically designed to improve comfort and match the styling of your motorcycle.

### LOWER AIR DEFLECTOR

08R73-MKC-A01

Specifically designed to improve comfort and match the