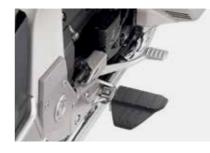

Fog Lights increase your visibility and make yourself more noticeable for the surrounding traffic. Delivers 880 Lumens and features a hard-coated lens. Waterproof connectors included.



TALL WINDSCREEN

08R71-MKC-ED1

Taller and wider than the standard windscreen, it provides added protection from the elements. 225mm and 100mm longer than the Gold Wing and Gold Wing Tour windscreens respectively.



**UPPER AIR DEFLECTORS** 

08R72-MKC-A01

Polyurethane deflector designed to boost wind protection and funnel air away from the rider. Specifically designed to improve comfort and match the styling of your motorcycle.

### LOWER AIR DEFLECTOR

08R73-MKC-A01

Specifically designed to improve comfort and match the styling of your motorcycle, provides additional wind coverage from the elements.



WIDE RIDER FOOTPEGS

08R72-MKC-AE0

The Wide Rider Footpegs improves the comfort of riders who prefer more area to place their feet. Made of aluminum and featuring a full rubber pad for added comfort.





### PASSENGER BACKREST

08R70-MKC-A10

Custom-styled, high quality backrest with embossed Gold Wing logo that enhances the passenger's comfort. Only for Gold Wing models with no trunk.



RIDER BACKREST

08R75-MKC-A01

Custom-styled, high quality backrest with embossed Gold Wing logo, provides support for added comfort. Unique design tilts forward for easy passenger seat access. Not compatible with Custom Seat.



### CUSTOM SEAT

08R70-MKC-C00 / 08R76-MKC-A00

Features custom-designed stitching pattern with embossed Gold Wing logo. Provides plush seating and a taller rider backrest ov