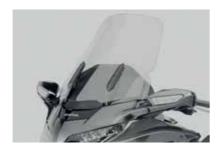

and hardware for Trunk removal on Gold Wing Tour.

Available in the following colours, that must be combined with base 08F71-MKC-A00:

- \*NHB01\* Graphite black 08F70-MKC-L20ZF
- \*NHC07E\* Beta Silver Metallic 08F70-MLJ-A00ZB



### SADDLEBAG MATT

08P01-MKC-A00 / 08P02-MKC-A00 / 08P03-MKC-A00

Plush premium-quality carpeting with slip-resistant backing, embroidered with Gold Wing logo.

- Right Saddlebag Mat 08P02-MKC-A00
   Left Saddlebag Mat 08P01-MKC-A00
- Left Saddlebag with amplifier Mat 08P03-MKC-A00

## **Comfort**



FRONT LED FOG LIGHTS

08ESY-MKC-FLK18

This pair of adjustable, bright white LED Fog Lights increase your visibility and make yourself more noticeable for the surrounding traffic. Delivers 880 Lumens and features a hard-coated lens. Waterproof connectors included.



TALL WINDSCREEN

08R71-MKC-ED1

Taller and wider than the standard windscreen, it provides added protection from the elements. 225mm and 100mm longer than the Gold Wing and Gold Wing Tour windscreens respectively.



**UPPER AIR DEFLECTORS** 

08R72-MKC-A01

Polyurethane deflector designed to boost wind protection and funnel air away from the rider. Specifically designed to improve comfort and match the styling of your motorcycle.

### LOWER AIR DEFLECTOR

08R73-MKC-A01

Specifically designed to improve comfort and match the styling of your motorcycle, provides additional wind coverage from the elements.



WIDE RIDER FOOTPEGS

08R72-MKC-AE0

The Wide Rider Footpegs improves the comfort of riders who prefer more area to place their feet. Made of aluminum and featuring a full rubber pad f