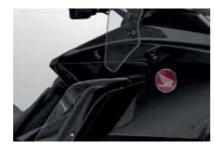

-MLJ-A00ZB



### SADDLEBAG MATT

08P01-MKC-A00 / 08P02-MKC-A00 / 08P03-MKC-A00

Plush premium-quality carpeting with slip-resistant backing, embroidered with Gold Wing logo.

- Right Saddlebag Mat 08P02-MKC-A00
   Left Saddlebag Mat 08P01-MKC-A00
- Left Saddlebag with amplifier Mat 08P03-MKC-A00

## **Comfort**



FRONT LED FOG LIGHTS

08ESY-MKC-FLK18

This pair of adjustable, bright white LED Fog Lights increase your visibility and make yourself more noticeable for the surrounding traffic. Delivers 880 Lumens and features a hard-coated lens. Waterproof connectors included.



TALL WINDSCREEN

08R71-MKC-ED1

Taller and wider than the standard windscreen, it provides added protection from the elements. 225mm and 100mm longer than the Gold Wing and Gold Wing Tour windscreens respectively.



**UPPER AIR DEFLECTORS** 

08R72-MKC-A01

Polyurethane deflector designed to boost wind protection and funnel air away from the rider. Specifically designed to improve comfort and match the styling of your motorcycle.

### LOWER AIR DEFLECTOR

08R73-MKC-A01

Specifically designed to improve comfort and match the styling of your motorcycle, provides additional wind coverage from the elements.



WIDE RIDER FOOTPEGS

08R72-MKC-AE0

The Wide Rider Footpegs improves the comfort of riders who prefer more area to place their feet. Made of aluminum and featuring a full rubber pad for added comfort.





### PASSENGER BACKREST

08R70-MKC-A10

Custom-styled, high quality backrest with embossed Gold Wing logo that enhances the passenger's comfort. Only for Gold Wing models with no trunk.



RIDER