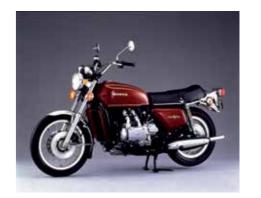

# When long-distance motorcycling became a reality

Honda's Gold Wing is one of the most iconic names in biking history. Revealed back in 1975, the Gold Wing became through the years, a synonym of long-distance motorcycling. The world's longest motorcycle ride, spanning 10 years, 279 countries and a total distance of 457,000 miles (735,000 km) was achieved by an Argentinian rider on a 1980 Honda Gold Wing GL1100.