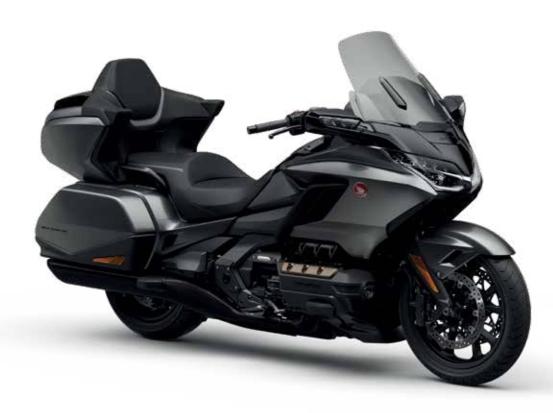

# ACCESSORIES GOLD WING / GOLD WING TOUR

# When long-distance motorcycling became a reality

Honda's Gold Wing is one of the most iconic names in biking history. Revealed back in 1975, the Gold Wing became through the years, a synonym of long-distance motorcycling. The world's longest motorcycle ride, spanning 10 years, 279 countries and a total distance of 457,000 miles (735,000 km) was achieved by an Argentinian rider on a 1980 Honda Gold Wing GL1100.