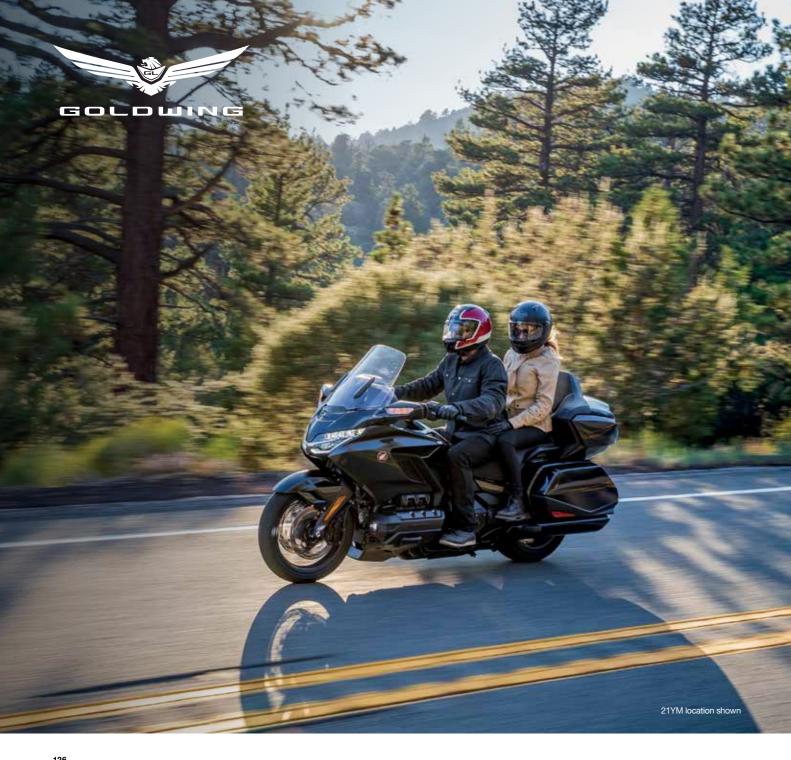

# ACCESSORIES GOLD WING / GOLD WING TOUR

# When long-distance motorcycling became a reality

Honda's Gold Wing is one of the most iconic names in biking history. Revealed back in 1975, the Gold Wing became through the years, a synonym of long-distance motorcycling. The world's longest motorcycle ride, spanning 10 years, 279 countries and a total distance of 457,000 miles (735,000 km) was achieved by an Argentinian rider on a 1980 Honda Gold Wing GL1100.