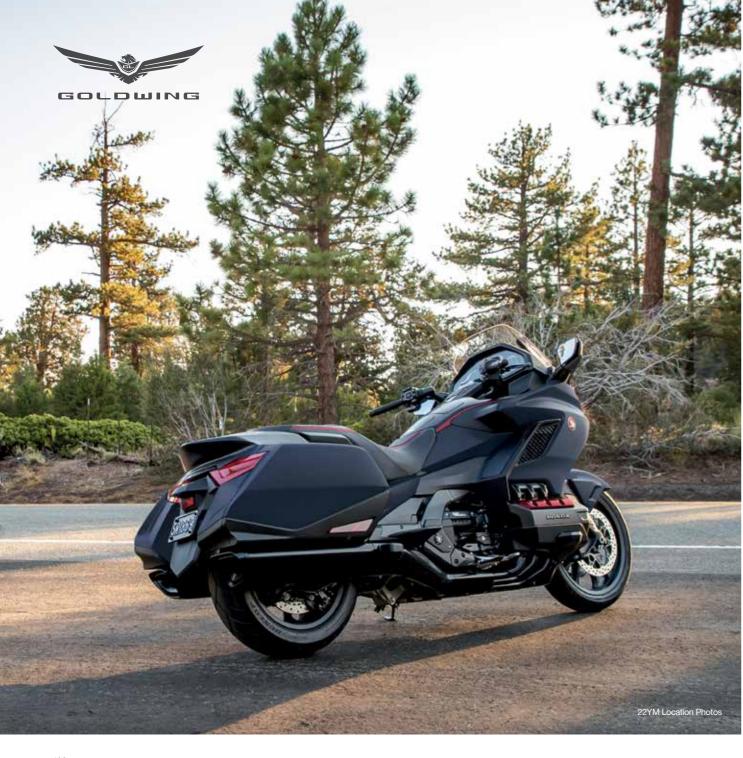

# ACCESSORIES GOLD WING / GOLD WING TOUR

# When long-distance motorcycling became a reality

Honda's Gold Wing is one of the most iconic names in biking history. Revealed back in 1975, the Gold Wing became through the years, a synonym of long-distance motorcycling. The world's longest motorcycle ride, spanning 10 years, 279 countries and a total distance of 457,000 miles (735,000 km) was achieved by an Argentinian rider on a 1980 Honda Gold Wing GL1100.