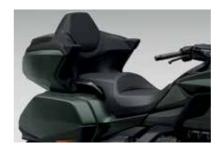

|



# Luggage



### TRUNK INNER LAMP

08ESY-MLJ-LED

This bright LED Trunk Light provides ample lighting which aids at viewing and organizing the trunk contents in dark environments or at night.Trunk Sub-Harness included.

Note: Only applicable for Goldwing with TRUNK (Tour model, or accessory TRUNK added).



### REAR TRUNK MAT

08P04-MKC-L00

Plush premium-quality carpeting with slip-resistant backing, embroidered with Gold Wing logo for your



### INNER BAGS FOR TRUNK / SADDLEBAGS

08L00-MKC-A00 / 08L01-MKC-A00

Abrasion-resistant ballistic nylon trunk or saddlebag liners that make carrying and protecting personal belonging easier when travelling. Feature reinforced carry handles and Gold Wing logo zipper pulls.

- Trunk Inner Bag 08L00-MKC-A00
- Saddlebags Inner Bag 08L01-MKC-A00



### TRUNK FOR NO TRUNK GOLDWING 08L70-MLJ-ABOZA

Color-matched bodywork for Trunk installation on Gold Wing \*G208\* Matte Armored Green Metallic. Must be combined with BASE ADD TRUNK 08L71-MKC-L31ZA (sold separately).



### TRUNK DELETE FOR GOLDWING TOUR 08F70-MKC-L20ZF / 08F70-MLJ-A00ZB

Colour-matching bodywork and hardware for Trunk removal on Gold Wing Tour.

Available in the following colours, that must be combined with base 08F71-MKC-A00:

- \*NHB01\* Graphite black 08F70-MKC-L20ZF
- \*NHC07E\* Beta Silver Metallic 08F70-MLJ-A00ZB



### SADDLEBAG MATT

08P01-MKC-A00 / 08P02-MKC-A00 / 08P03-MKC-A00

Plush premium-quality carpeting with slip-resistant backing, embroidered with Gold Wing logo.

- Right Saddlebag Mat 08P02-MKC-A00
   Left Saddlebag Mat 08P01-MKC-A00
- Left Saddlebag