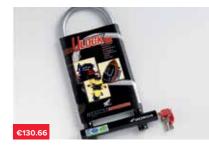

## U-LOCK 120/340

### 08M53-KAZ-800

High security U-shaped lock made of hardened special steel. Anti-drill and anti-pick disc lock.

The dimensions of this lock are 120-340. Can be carried easily in the compartment located under the seat.