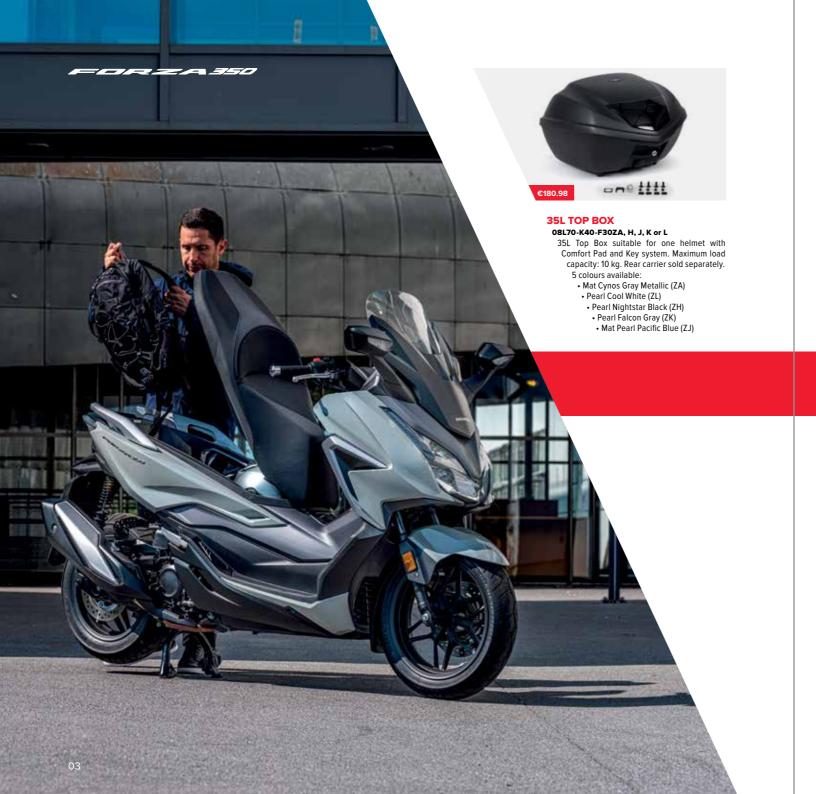

### INNER BAG FOR 35-L TOP BOX

#### 08L09-MGS-D30

Black nylon bag with embroidered silver Honda wing logo on the top, with red zippers. Expandable from 15 to 25L. Comes with adjustable shoulder belt and carrying handles.