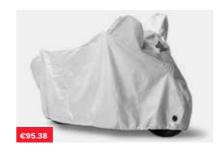

#### OUTDOOR CYCLE COVER XL 08P34-BC3-801

Protects the paintwork against U.V. rays. Waterresistant breathable fabric that allows the scooter to dry while covered. Two holes in front lower area for easy introduction of U-lock.