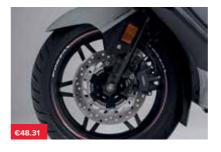

#### WHEEL STRIPES 08F76-K40-F01ZM, N or P

Personalize your scooter wheels with this easy to apply stripes kit.

3 colours available:

- Gold (ZM)
- Candy Graceful Red (ZN)
- Sahara Blue Metallic (ZP)