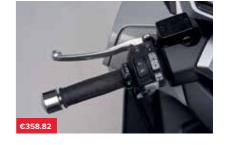

#### **GRIP HEATERS KIT**

#### 08ESY-K40-HG19

Extremely slim heated grips with integrated control to maximize the rider comfort. Feature 3 variable heating levels and an integrated circuit to protect the battery from draining.

Kit containing the Grip Heaters, the Attachement and Honda High-Temperature cement.