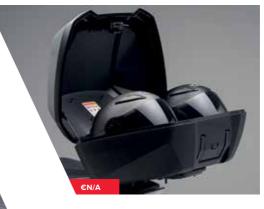

### **45L SMART TOP BOX KIT**

#### 08ESY-K1B-TB45ZA, B, C, D or E

Kit containing the 45L Smart-Key Top Box and all the components required for its installation: Electronic Lid opener, Backrest, Design panel and Rear Carrier.

This top box can easily store 2 helmets.

Maximum load capacity: 10kg 5 colours available:

- Mat Cynos Gray Metallic (ZA)
  Pearl Cool White (ZB)
  Pearl Nightstar Black (ZC)
  Pearl Falcon Gray (ZD)
  Mat Pearl Pacific Blue (ZE)
  Pearl Falcon Gray (ZD)