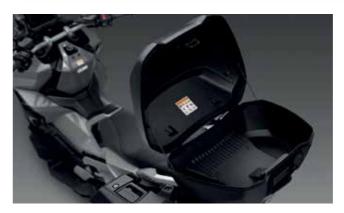

# **SMART TOP BOX**

## 08ESY-K2L-STB

This 50L Top Box kit with the Honda SMART key system is delivered with all necessary accessories to set it up and complete the installaton on the motorcycle.

Slim heated grips that focus on the most cold-sen-sitive area of the hands. An integrated control unit allows the rider to easily select between five differ-ent heating levels. The integrated circuit protects the battery from draining. Attachment included.