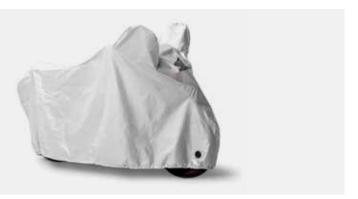

Protects paintwork against U.V. rays. Water-resistant breathable fabric that allows the bike to dry while covered. Rope to tighten the cover to avoid fluttering. Two holes in front lower area for easy introduction of U-lock.