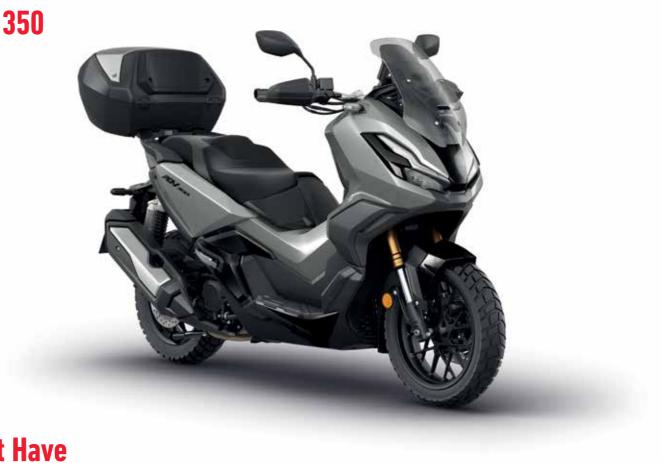

# **Must Have**

# **SMART TOP BOX**

## 08ESY-K2L-STB

This 50L Top Box kit with the Honda SMART key system is delivered with all necessary accessories to set it up and complete the installaton on the motorcycle.

Slim heated grips that focus on the most cold-sen-sitive area of the hands. An integrated control unit allows the rider to easily select between five differ-ent heating levels. The integrated circuit protects the battery from draining. Attachment included.