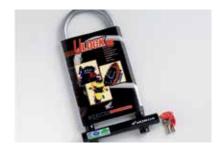

### U-LOCK 120-340 08M53-KAZ-800

High security U-shaped lock made of hardened special steel. Anti-drill and anti-pick disc lock.

The dimensions of this lock are 120-340. Can be carried easily in the receptacle under the seat.