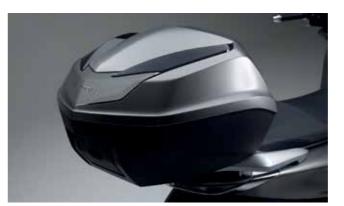

### 35L SMART TOP BOX 08ESY-K1Z-TB21

35-litres Top Box that can store 1 helmet. Equipped with an electronic Opener allowing the rider to open the lid without taking the key out of the pocket.