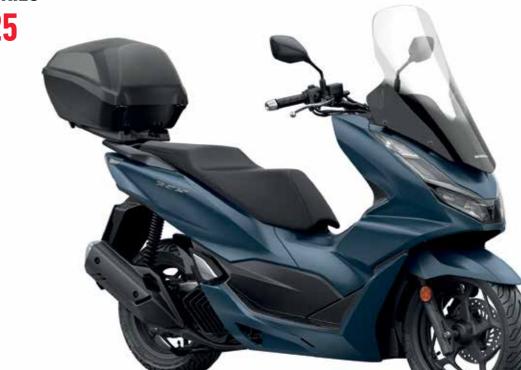

### CITY

#### 08HME-K1Z-TO21

| 35L Smart Top Box            | • |
|------------------------------|---|
| Electronic Lid Opener        | • |
| Top Box Base                 | • |
| Windshield                   | • |
| Grip Heaters with attachment | • |