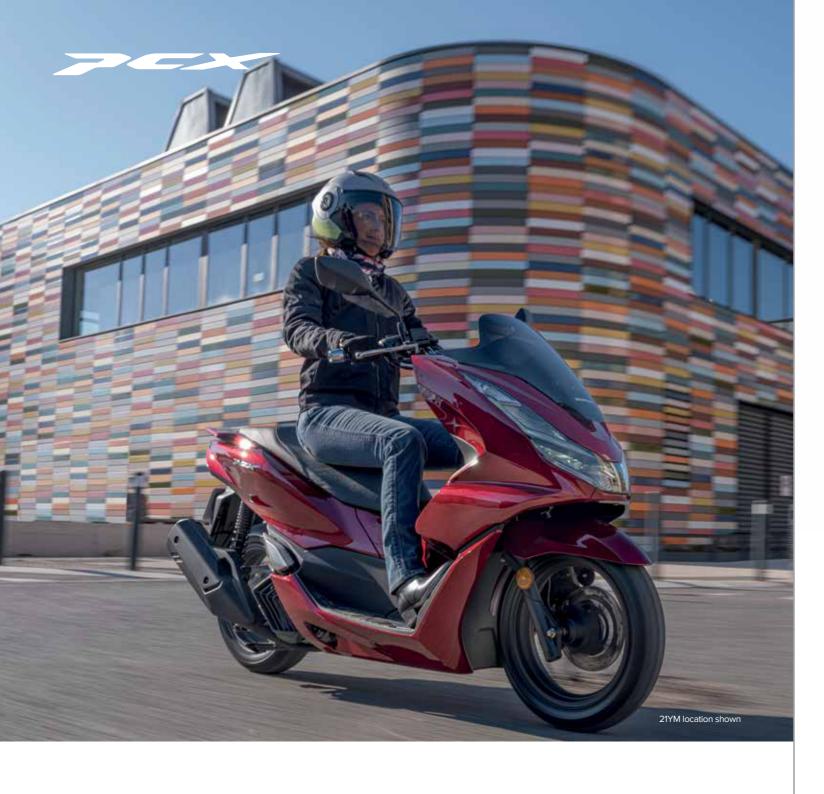

**ACCESSORIES PCX125** 



# **MUST HAVE**



### 35L SMART TOP BOX 08ESY-K1Z-TB21

35-litres Top Box that can store 1 helmet. Equipped with an electronic Opener allowing the rider to open the lid without taking the key out of the pocket.





### **PACK**

### CITY

#### 08HME-K1Z-TO21

| 35L Smart Top Box            | • |
|------------------------------|---|
| Electronic Lid Opener        | • |
| Top Box Base                 | • |
| Windshield                   | • |
| Grip Heaters with attachment | • |

## **ACCESSORIES**



# 35L TOP BOX KIT 08ESY-K1Z-35TB 35-litres plastic Top Box with a backrest that can

store 1 helmet.

Top box base and key system included.



### WINDSCREEN

### 08R70-K1Y-D10

The Windscreen improves the comfort of the rider and adds the final touch to the desig