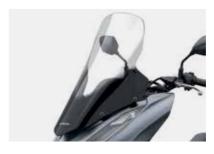

### WINDSCREEN

### 08R70-K1Y-D10

The Windscreen improves the comfort of the rider and adds the final touch to the design of the PCX125.