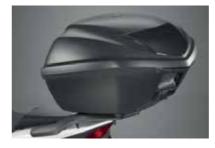

### 35L SMART TOP BOX 08ESY-K1Z-TB21

35-litres Top Box that can store 1 helmet. Equipped with an electronic Opener allowing the rider to open the lid without taking the key out of the pocket.

# 35L TOP BOX KIT 08ESY-K1Z-35TB 35-litres plastic Top Box with a backrest that can

store 1 helmet.

Top box base and key system included.