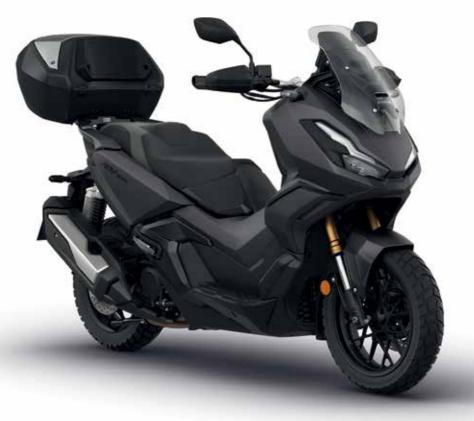

### **SMART TOP BOX**

### 08ESY-K2L-STB

This 50L Top Box kit with the Honda SMART key system is delivered with all necessary accessories to set it up and complete the installation on the motorcycle.