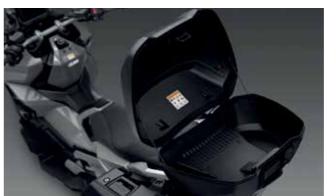

### **SMART TOP BOX**

### 08ESY-K2L-STB

This 50L Top Box kit with the Honda SMART key system is delivered with all necessary accessories to set it up and complete the installation on the motorcycle.