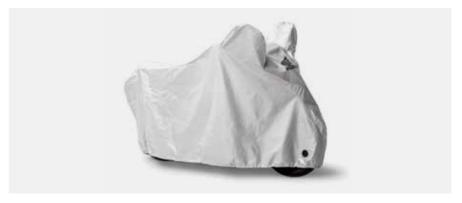

### OUTDOOR CYCLE COVER XL

#### 08P34-BC3-801

Protects paintwork against U.V. rays. Water-resistant breathable fabric that allows the bike to dry while covered. Rope to tighten the cover to avoid fluttering. Two holes in front lower area for easy introduction of U-lock.