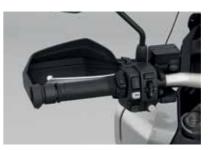

#### GRIP HEATERS KIT 08ESY-K2L-HG22

This pack contains all the necessary items to install the grip heaters on the motorcycle.

The pack contains the grip heaters, the grip heater attachment and the hand grip cement.