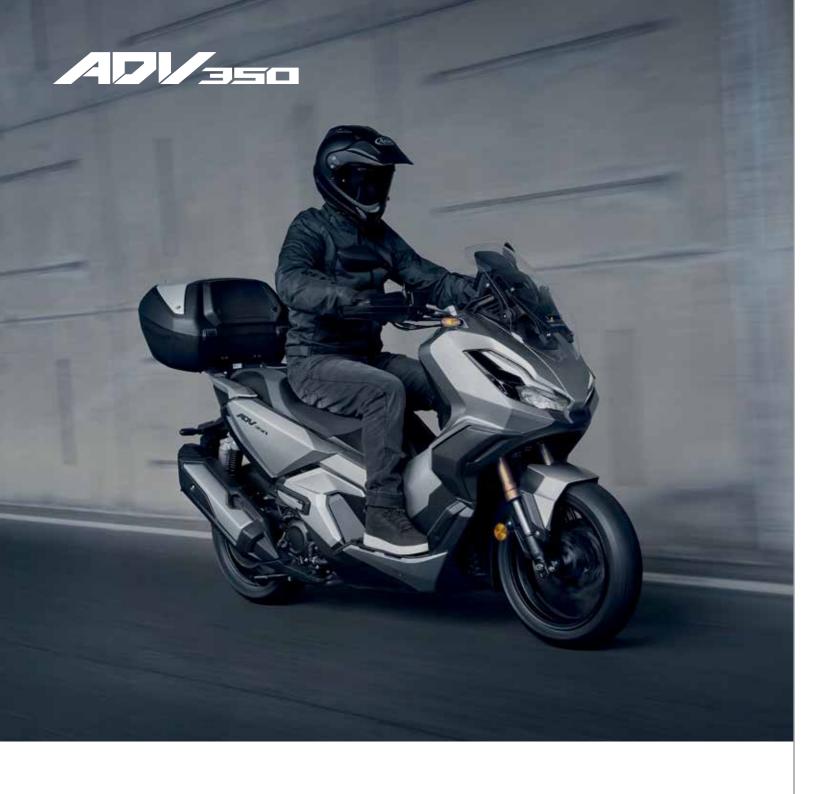

**ACCESSORIES** 

**ADV 350** 



# **MUST HAVE**



### **SMART TOP BOX**

### 08ESY-K2L-STB

This 50L Top Box kit with the Honda SMART key system is delivered with all necessary accessories to set it up and complete the installation on the motorcycle.





## **ACCESSORIES**



#### GRIP HEATERS KIT 08ESY-K2L-HG22

This pack contains all the necessary items to install the grip heaters on the motorcycle.

The pack contains the grip heaters, the grip heater attachment and the hand grip cement.



U-LOCK 120-340

08M53-KAZ-800

High security U-shaped lock made of hardened special steel. Anti-drill and anti-pick disc lock.

The dimensions of this lock are 120-340. Can be carried easily in the receptacle under the seat.



### OUTDOOR CYCLE COVER XL

#### 08P34-BC3-801

Protects paintwork a