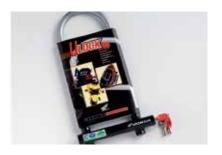

U-LOCK 120-340

08M53-KAZ-800

High security U-shaped lock made of hardened special steel. Anti-drill and anti-pick disc lock.

The dimensions of this lock are 120-340. Can be carried easily in the receptacle under the seat.