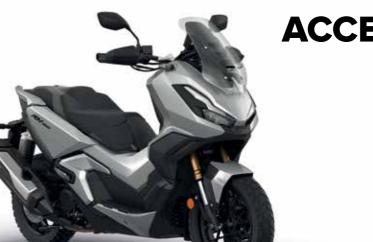

### **SMART TOP BOX**

### 08ESY-K2L-STB

This 50L Top Box kit with the Honda SMART key system is delivered with all necessary accessories to set it up and complete the installaton on the motorcycle.