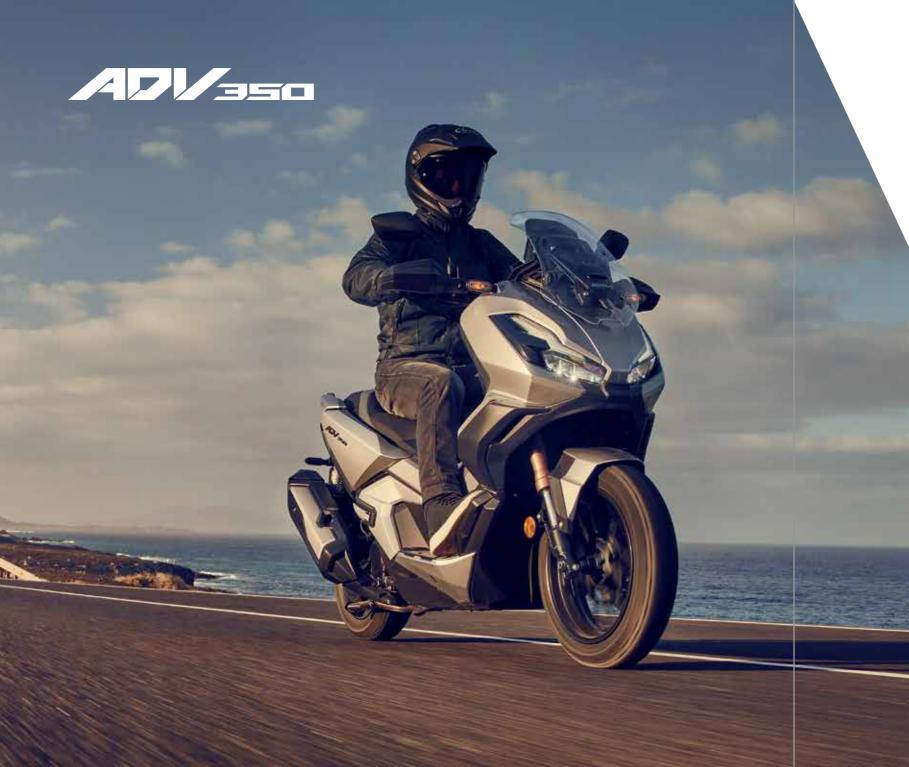

# ACCESSORIES ADV 350

## NEW MODEL

# **MUST HAVE**



### **SMART TOP BOX**

### 08ESY-K2L-STB

This 50L Top Box kit with the Honda SMART key system is delivered with all necessary accessories to set it up and complete the installaton on the motorcycle.



# A7/350



### GRIP HEATERS KIT 08ESY-K2L-HG22

This pack contains all the necessary items to install the grip heaters on the motorcycle.

The pack contains the grip heaters, the grip heater attachment and the hand grip cement.



### U-LOCK 120-340

### 08M53-KAZ-800

High security U-shaped lock made of hardened special steel. Anti-drill and anti-pick disc lock.

The dimensions of this lock are 120-340. Can be carried easily in the receptacle under the seat.

# **ACCESSORIES**



### OUTDOOR CYCLE COVER XL

### 08P34-BC3-801

Pro