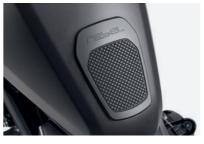

### **TANK PADS**

08P70-K87-A30 / 08P71-K87-A30

These rubber-made pads are exclusively designed to fit the tank shape and to protect it from scratches. The diamond-cut pattern of the surfaces matches the design of the custom rider seat sold separately.

- Centre pad (08P70-K87-A30) Side pads (08P71-K87-A30)