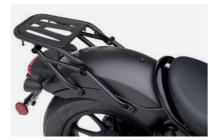

# REAR CARRIER

#### 08L70-K87-J80

Robust and light, this rear career suits the vehicle body and will not impair the passenger comfort. It is compatible with the backrest sold separately.