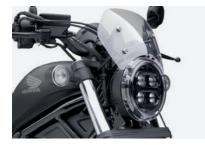

### **METER VISOR**

#### 08R74-K87-A30

The meter visor accents the headlight and improves comfort by protecting the rider's upper body.

Non-compliant with the headlight cowl.