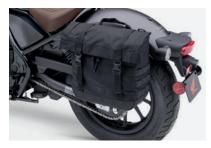

# LEFT OR RIGHT SADDLE BAG WITH SUPPORT

### 08ESY-K87-BAGS / 08ESY-K87-BAGL

Made of a sturdy and lite weight ballistic nylon, these saddle bags add an extra layer of Rebel attitude to your bike. They can be attached/detached in one-touch thanks to their three-point adapter included. Equipped with a waterproof inner bag and easy to carry, these practical saddle bags are a must-have for everyday use.

- Left side / 14 Litres capacity (08ESY-K87-BAGL)
- Right side / 10 Litres capacity (08ESY-K87-BAGS)