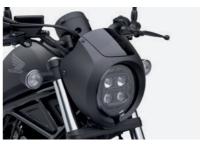

**HEADLIGHT COWL** 

08R70-K87-A30

This black headlight cowl boosts the tough stance of the Rebel and protects against the wind while riding. Non-compatible with the Meter Visor.

FRONT FORK BOOTS SET

08F70-K87-A30