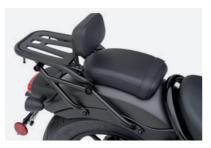

# REAR CARRIER

#### 08L70-K87-J80

Robust and light, this rear career suits the vehicle body and will not impair the passenger comfort. It is compatible with the backrest sold separately.

## PILLION BACKREST

### 08R73-K87-A30

Thanks to its double-density cushion, the backrest improves the comfort of the passenger.

To be mounted only when the rear carrier is already installed (sold separately).