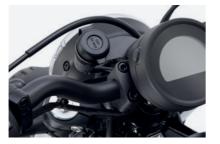

### **12V SOCKET**

### 08U71-K87-A30

The 12V socket can be neatly mounted beside the meter and thanks to its rubber cap, no unwanted objects can enter inside.