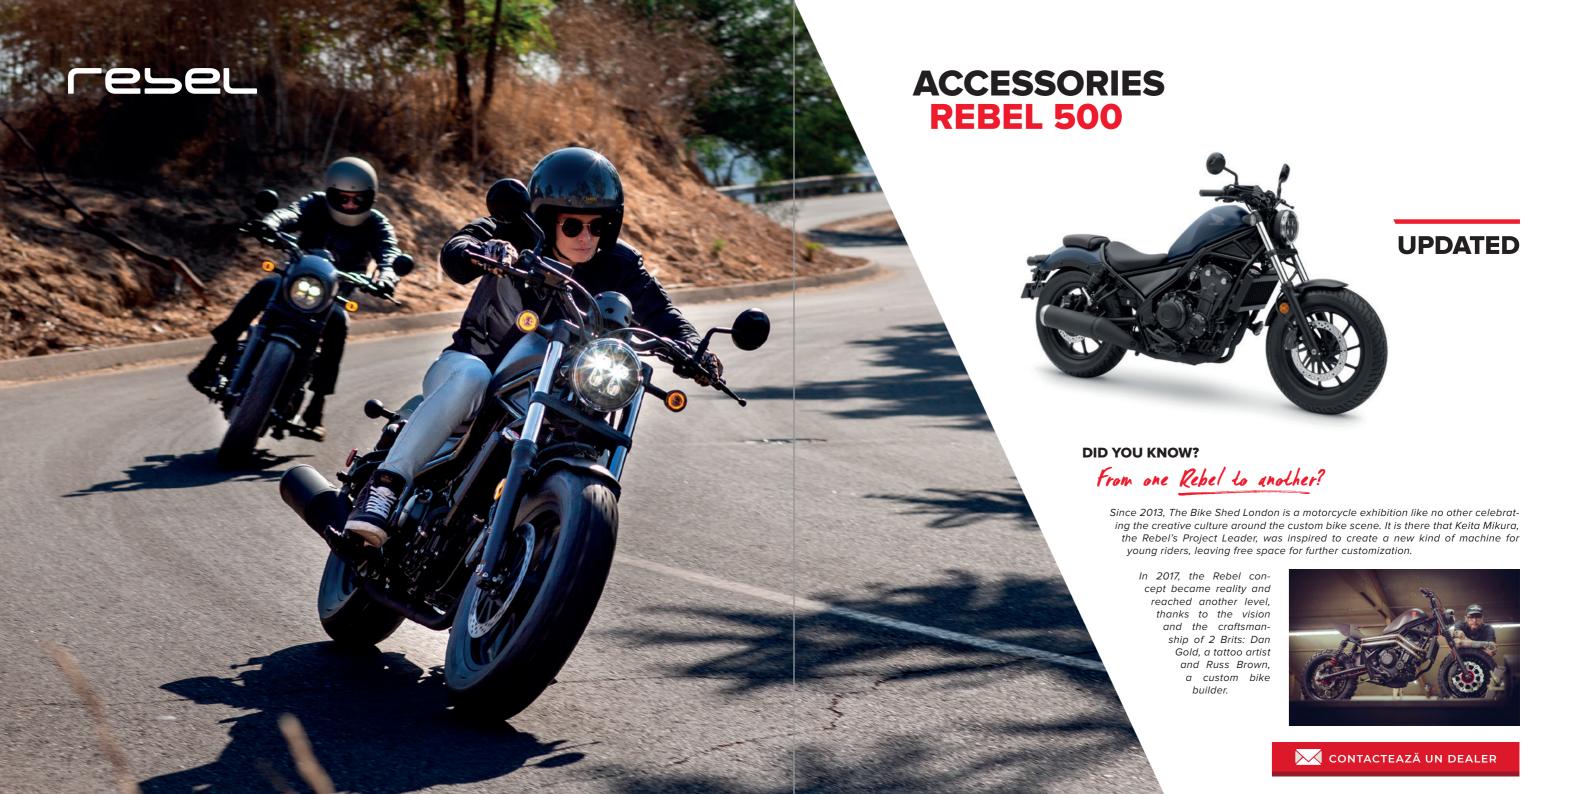

# **DESIGN & PROTECTION**

**BLACK CUSTOM RIDER SEAT** 

08R76-K87-A30ZA

The custom rider seat boosts the wild design of the 500 Rebel. Its slim-shaped cushion provides a 60 mm+ thickness without impairing the rider comfort.