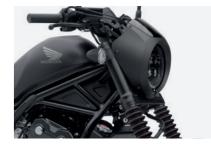

**HEADLIGHT COWL** 

08R70-K87-A30

This black headlight cowl boosts the tough stance of the Rebel and protects against the wind while riding. Non-compatible with the Meter Visor.

FRONT FORK BOOTS SET

08F70-K87-A30