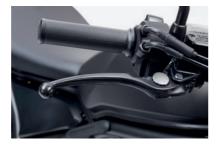

### **ADJUSTABLE BRAKE LEVER**

#### 08U70-K87-A30

By selecting 1 of the 5 pre-set positions, this black aluminium brake lever is adjustable to the rider's preference.