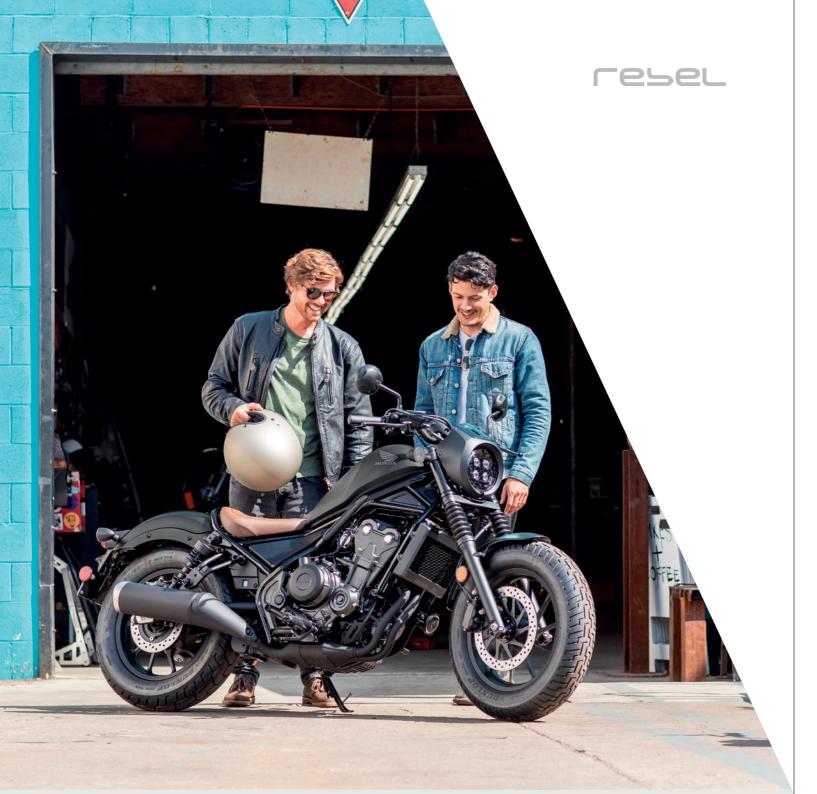

# **DESIGN & PROTECTION**

**BLACK CUSTOM RIDER SEAT** 

08R76-K87-A30ZA

The custom rider seat boosts the wild design of the 500 Rebel. Its slim-shaped cushion provides a 60 mm+ thickness without impairing the rider comfort.

### **TANK PADS**

08P70-K87-A30 / 08P71-K87-A30

These rubber-made pads are exclusively designed to fit the tank shape and to protect it from scratches. The diamond-cut pattern of the surfaces matches the design of the custom rider seat sold separately.