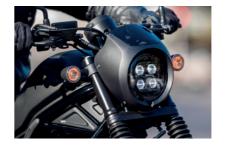

### **METER VISOR**

#### 08R74-K87-A30

The meter visor accents the headlight and improves comfort by protecting the rider's upper body.

Non-compliant with the headlight cowl.