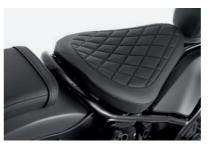

# **DESIGN & PROTECTION**

**BLACK CUSTOM RIDER SEAT** 

08R76-K87-A30ZA

The custom rider seat boosts the wild design of the 500 Rebel. Its slim-shaped cushion provides a 60 mm+ thickness without impairing the rider comfort.