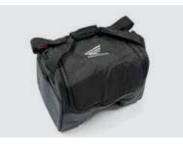

#### **35L TOP BOX INNER BAG**

#### 08L75-MJP-G51

Black nylon bag with embroidered silver Honda wing logo on the top, with red zippers. Expandable from 15 to 25L. Comes with an adjustable shoulder belt and carrying handles.