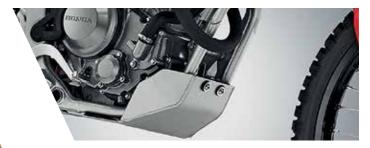

### SKID PLATE

#### 08P70-K1T-E50

Made of 4mm thick aluminium, the Skid Plate improves the protection of the engine and the lower part of the bike. It is resistant to corrosion and easy to clean.

(Only applicable on CRF300L)