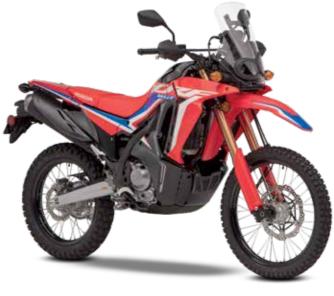

# You've got the look and a bit more

When you see the images of the Honda riders racing for victory in the Dakar Rally, it is easy to spot the direct lineage between their CRF450 Rally and your CRF 300.

It is not only a matter of appearance but the ultimate proof that what is developed during the toughest races, can benefit everybody.