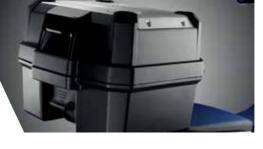

#### 35L TOP BOX WITH REAR CARRIER

#### 08ESY-K1T-TB38

35L Top Box suitable for one helmet. The Honda one key system allows operating the top box by using the ignition key. Top box base, key system and rear carrier are included.